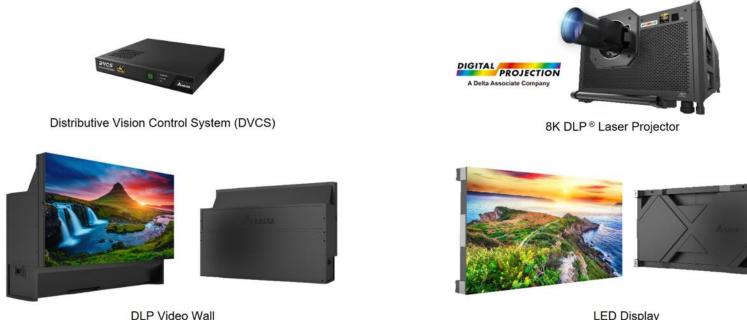

## Infrastructure

Visualization **Display & Visualization** 

LED Display

#### Infrastructure vivitek

William .

Pocket & Personal Projectors

**Portable Projectors** 

Home Cinema Projectors

**Multimedia Projectors** 

**Education Projectors** 

Large Venue Projectors

LED-based DLP Video walls for the first traffic management center in Bangalore, India.

High-power UPS

solutions for Alibaba

Solar farm with 20 Delta C500 inverters aenerates an up to 1.200 MWh/Month in Kadappa, India.