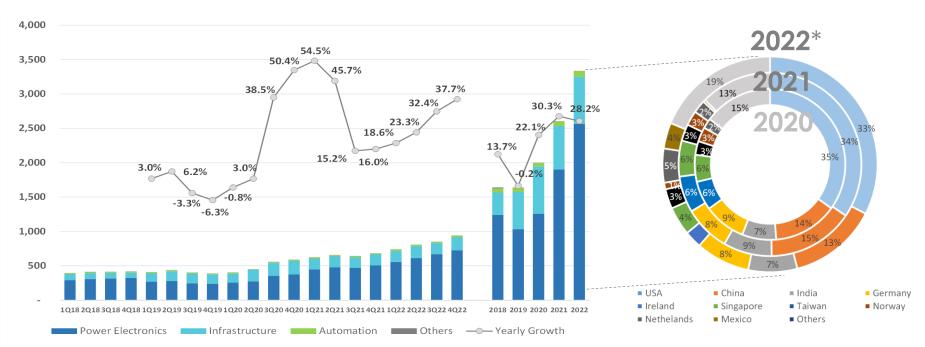

#### Unit : USD Million

|                       |                     |              |                     |                     |                     |                     |                     |              |                     |                     |                     |              |                     |                      | 4                   |
|-----------------------|---------------------|--------------|---------------------|---------------------|---------------------|---------------------|---------------------|--------------|---------------------|---------------------|---------------------|--------------|---------------------|----------------------|---------------------|
| Product Group         | 1Q21                | 2Q21         | 3Q21                | 4Q21                | 1Q22                | 2Q22                | 3Q22                | 4Q22         | 1H22                | 2H22                | 2018                | 2019         | 2020                | 2021                 | 2022                |
| Power Electronics     | 448                 | 478          | 470                 | 507                 | 558                 | 610                 | 667                 | 727          | 1,168               | 1,394               | 1,064               | 1,032        | 1,256               | 1,903                | 2,562               |
| Infrastructure        | 158                 | 161          | 154                 | 159                 | 160                 | 177                 | 161                 | 188          | 337                 | 349                 | 510                 | 539          | 686                 | 631                  | 686                 |
| Automation            | 18                  | 16           | 16                  | 15                  | 21                  | 21                  | 20                  | 23           | 42                  | 44                  | 56                  | 60           | 53                  | 66                   | 86                  |
| Others                | 1                   | 1            | 1                   | 1                   | 2                   | 1                   | 0                   | 1            | 2                   | 1                   | 11                  | 5            | 4                   | 4                    | 3                   |
| Sale Revenue          | 625                 | 656          | 641                 | 682                 | 741                 | 809                 | 849                 | 939          | 1,549               | 1,788               | 1,640               | 1,636        | 1,999               | 2,604                | 3,337               |
| YoY Growth            | 55%                 | 46%          | 15%                 | 16%                 | 19%                 | 23%                 | 32%                 | 38%          | 21%                 | 35%                 | 13%                 | (0.2%)       | 22%                 | 30%                  | 28%                 |
| Gross Profit          | <b>136</b><br>21.8% | 144<br>22.0% | <b>124</b><br>19.4% | <b>134</b><br>19.6% | <b>157</b><br>21.3% | <b>204</b><br>25.3% | <b>197</b><br>23.2% | 232<br>24.7% | <b>362</b><br>23.4% | 429<br>24.0%        | <b>379</b><br>23.1% | 337<br>20.6% | <b>488</b><br>24.4% | 539<br>20.7%         | <b>791</b><br>23.7% |
| Operating Profit      | <b>46</b><br>7.4%   | 45<br>6.8%   | <b>40</b><br>6.2%   | 56<br>8.2%          | 69<br>9.3%          | <b>113</b><br>14.0% | 102<br>12.0%        | 129<br>13.7% | <b>182</b><br>11.7% | <b>230</b><br>12.9% | 146<br>8.9%         | 75<br>4.6%   | <b>215</b><br>10.7% | 187<br>7.2%          | <b>412</b><br>12.3% |
| Net Profit            | 58<br>9.2%          | 53<br>8.0%   | 46<br>7.2%          | 62<br>9.2%          | 84<br>11.3%         | 123<br>15.2%        | 113<br>13.3%        | 114<br>12.1% | 207<br>13.4%        | 227<br>12.7%        | 158<br>9.6%         | 94<br>5.8%   | 225                 | 209<br>8.0%          | 434                 |
| YoY Growth            |                     | 6.0 <i>%</i> | (57%)               | <b>3.2%</b>         | 46%                 | 134%                | 145%                | 82%          | 88%                 | 109%                | 9%                  | (40%)        | 11.3%<br>139%       | <b>6.0</b> %<br>(7%) | 13.0%<br>108%       |
| 18 Delta Confidential |                     |              |                     |                     |                     |                     |                     |              |                     |                     |                     |              |                     |                      |                     |

### **Revenue Structure & Geographic Profile**

Sales Revenue (USD million)

Revenue from external customers is based on locations of the customers \*As at 31 December 2022