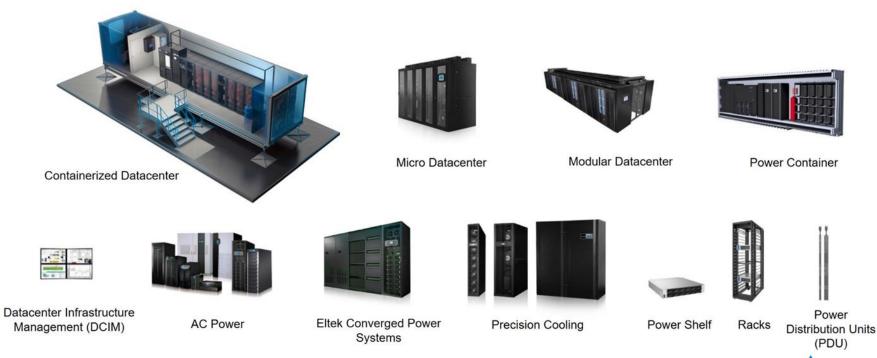

# Infrastructure

EIT/

## Infrastructure

ICT Infrastructure

**UPS & Datacenter Infrastructure** 