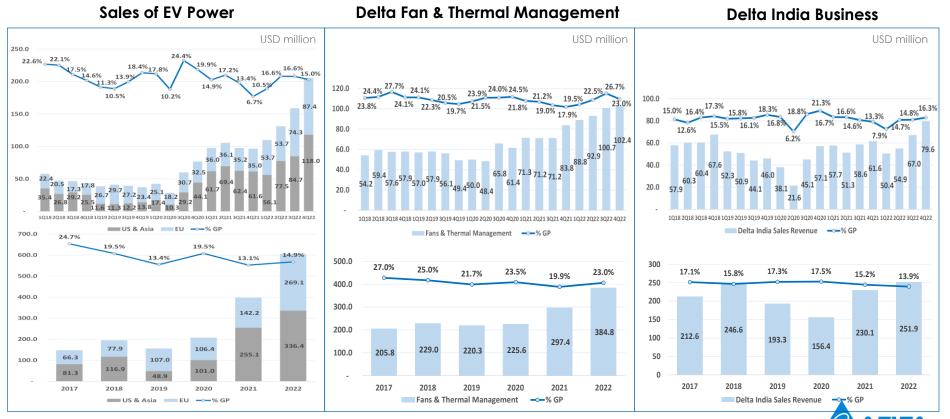

.2%</b>         | 46%                 | 134%                | 145%                | 82%          | 88%                 | 109%                | 9%                  | (40%)        | 11.3%<br>139%       | <b>6.0</b> %<br>(7%) | 13.0%<br>108%       |
| 18 Delta Confidential |                     |              |                     |                     |                     |                     |                     |              |                     |                     |                     |              |                     |                      |                     |

### **Revenue Structure & Geographic Profile**

Sales Revenue (USD million)



Revenue from external customers is based on locations of the customers \*As at 31 December 2022

#### **Segmental Revenue Performance**



20 Delta Confidential

#### **Profitability Performance**



21 Delta Confidential

## Smarter. Greener. Together.



To learn more about Delta, please visit <u>www.DeltaThailand.com</u> or scan the QR code



## High Value Added Products & Solutions

# We are dedicated to creating a cleaner and more energy-efficient tomorrow



## **Success Stories of Delta Group**



Articulated robots applied for function testing of SCARA robots to shorten testina time.



EV charging solutions in Northern and Western Europe.



InfraSuite datacenter solution for a web-hosting company in Berlin that serves a large Germany shopping website.





PV inverters for 75.4 MW solar energy project in Denmark.

Ultron and Modulon series UPS 100-160 kVA safeguard operations of MRI and CT Scan equipment in the P