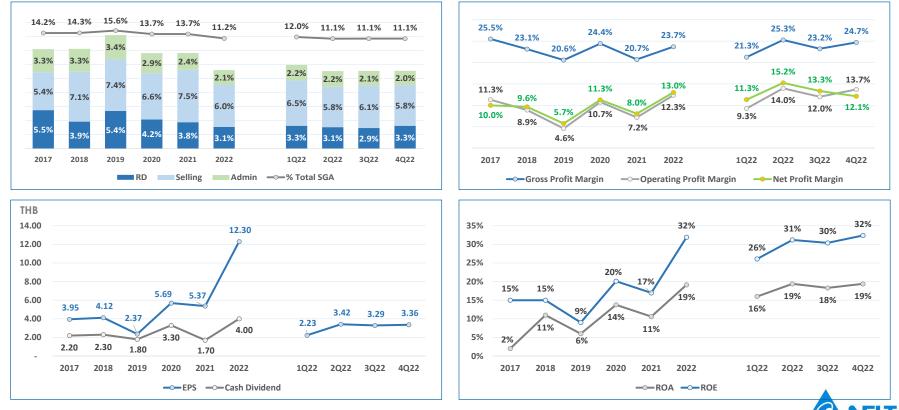

145%                | 82%          | 88%                 | 109%                | 9%                  | (40%)        | 11.3%<br>139%       | <b>6.0</b> %<br>(7%) | 13.0%<br>108%       |
| 18 Delta Confidential |                     |              |                     |                     |                     |                     |                     |              |                     |                     |                     |              |                     |                      |                     |

### **Revenue Structure & Geographic Profile**

Sales Revenue (USD million)



Revenue from external customers is based on locations of the customers \*As at 31 December 2022

#### **Segmental Revenue Performance**



20 Delta Confidential

#### **Profitability Performance**



21 Delta Confidential

## Smarter. Greener. Together.



To learn more about Delta, please visit <u>www.DeltaThailand.com</u> or scan the QR code



## High Value Added Products & Solutions

# We are dedicated to creating a cleaner and more energy-efficient tomorrow



## **Success Stories of Delta Group**



Articulated robots applied for function testing of SCARA robots to shorten testina time.



EV charging solutions in Northern and Western Europe.



InfraSuite datacenter solution for a web-hosting company in Berlin that serves a large Germany shopping website.





PV inverters for 75.4 MW solar energy project in Denmark.

Ultron and Modulon series UPS 100-160 kVA safeguard operations of MRI and CT Scan equipment in the Philippines.



Rooftop Solar System with 27 30 kW RPI M30A sa