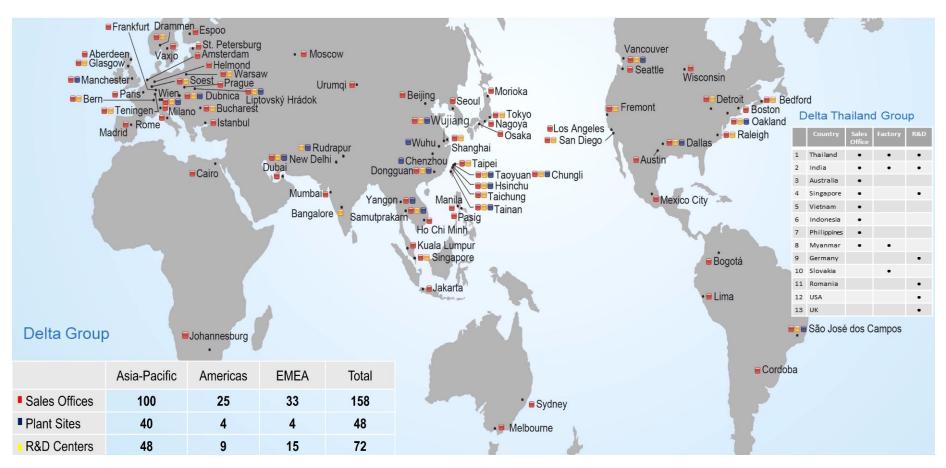

## **Corporate Mission**

To provide innovative, clean and energy-efficient solutions for a better tomorrow.

1,508 Delta PV inverters with up to 98.6% efficiency support a 75.4MW solar energy project in Denmark to power 32,250 homes / year