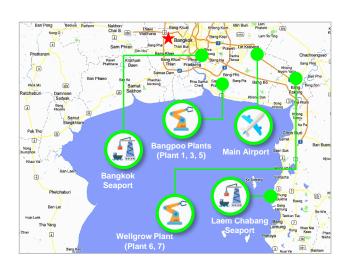

### **Delta Thailand Diversified Production Facilities**

#### **Strategic locations of Thailand factories**

Delta Thailand's manufacturing plants are built near important seaports and international airport to ensure efficiency and security of logistics for global and regional delivery.

| Country  | Location          | Occ %* | Product                                                                                                                             |  |  |  |
|----------|-------------------|--------|-------------------------------------------------------------------------------------------------------------------------------------|--|--|--|
| Thailand | Bangpoo: Plant 1  | 100%   | Automotive Electronics Product                                                                                                      |  |  |  |
|          | Bangpoo: Plant 3  | 98%    | DNI Delta networking product                                                                                                        |  |  |  |
|          | Bangpoo: Plant 5  | 96%    | IT/ Appliance/ Industrial Power Solutions/ Customer Design Power/ Communication & Information Solutions/ Industrial & Medical Power |  |  |  |
|          | Wellgrow: Plant 6 | 93%    | DC Fan/ EMI Filter & Solenoids                                                                                                      |  |  |  |
|          | Wellgrow: Plant 7 | 100%   | Computer & Networking/ DC Power                                                                                                     |  |  |  |
| Myanmar  | Yangon            | N/A    | Magnetics & Solenoids Product for Internal Use                                                                                      |  |  |  |
| India    | Gurgaon           | 84%    | Display solutions products/<br>Industrial Automation                                                                                |  |  |  |
|          | Rudrapur          | 67%    | Telecom Power System/ UPS/<br>Wind Power Converter                                                                                  |  |  |  |
|          | Krishnagiri       | 82%    | Power Supply/ Industrial Automation                                                                                                 |  |  |  |
| Slovakia | Nova Dubnica      | 81%    | Medical & Industrial Power Supply/ Bulk<br>Power/ Telecom Power System                                                              |  |  |  |
|          | Liptovsky Hradok  | 80%    | Eltek Telecom Power System                                                                                                          |  |  |  |