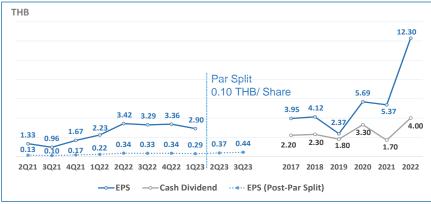

## **Financial Highlights**

Unit: USD Million

| Product<br>Group     | 1Q21         | 2Q21         | 3Q21                | 4Q21             | 1Q22             | 2Q22             | 3Q22         | 4Q22             | 1Q23         | 2Q23         | 3Q23                |
|----------------------|--------------|--------------|---------------------|------------------|------------------|------------------|--------------|------------------|--------------|--------------|---------------------|
| Power<br>Electronics | 448          | 478          | 470                 | 507              | 558              | 610              | 667          | 727              | 726          | 827          | 955                 |
| Infrastructure       | 158          | 161          | 154                 | 159              | 160              | 177              | 161          | 188              | 183          | 158          | 147                 |
| Automation           | 18           | 16           | 16                  | 15               | 21               | 21               | 20           | 23               | 30           | 29           | 25                  |
| Others               | 1            | 1            | 1                   | 1                | 2                | 1                | 0            | 1                | 1            | 1            | 1                   |
| Sale Revenue         | 625          | 656          | 641                 | 682              | 741              | 809              | 849          | 939              | 940          | 1,014        | 1,129               |
| YoY Growth           | 55%          | 46%          | 15%                 | 16%              | 19%              | 23%              | 32%          | 38%              | 27%          | 25%          | 33%                 |
| Gross Profit         | 136<br>21.8% | 144<br>22.0% | <b>124</b><br>19.4% | <b>134</b> 19.6% | <b>157</b> 21.3% | <b>204</b> 25.3% | 197<br>23.2% | <b>232</b> 24.7% | 195<br>20.8% | 237<br>23.3% | <b>257</b><br>22.8% |
| Operating Profit     | 46<br>7.4%   | 45<br>6.8%   | 40<br>6.2%          |                  | 69<br>9.3%       | 113<br>14.0%     | 102<br>12.0% | 129<br>13.7%     | 97<br>10.4%  | 132<br>13.0% | 144<br>12.8%        |
| Net Profit           | 58<br>9.2%   | 53<br>8.0%   | 46<br>7.2%          |                  | 84<br>11.3%      |                  | 113<br>13.3% |                  | 106<br>11.3% | 134<br>13.2% | 154<br>13.6%        |
| YoY Growth           | 114%         | (17%)        | (45%)               | 22%              | 46%              | 134%             | 145%         | 82%              | 26%          | 9%           | 36%                 |

| M21          | 9M22          | 9M23         | 2019              | 2020          | 2021         |
|--------------|---------------|--------------|-------------------|---------------|--------------|
| ,396         | 1,835         | 2,507        | 1,032             | 1,256         | 1,903        |
| 472          | 498           | 488          | 539               | 686           | 631          |
| 50           | 62            | 85           | 60                | 53            | 66           |
| 4            | 3             | 3            | 5                 | 4             | 4            |
| ,922         | 2,398         | 3,083        | 1,636             | 1,999         | 2,604        |
| 36%          | 25%           | 29%          | (0.2%)            | 22%           | 30%          |
| 405          | 559           | 689          |                   | 488           |              |
|              | 23.3%         |              | 20.6%             | 24.4%         |              |
| 131<br>6.8%  | 283<br>11.8%  | 373<br>12.1% | <b>75</b><br>4.6% | 215<br>10.7%  |              |
| 157          | 320           | 394          | 94                | 225           | 209          |
| 8.1%<br>10%) | 13.4%<br>105% | 12.8%<br>23% | 5.8%<br>(40%)     | 11.3%<br>139% | 8.0%<br>(7%) |

2,562

686

3,337

**791** 23.7%

**412** 12.3%