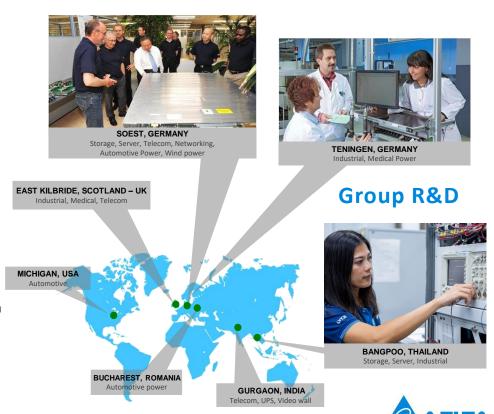

### **Delta Thailand Overview**

- Founded in 1988
- Thailand's largest listed electronics manufacturer on the Stock Exchange of Thailand (SET)
- Business management center for Southeast Asia, India and Australia/ New Zealand markets
- Product development management center with R&D centers in Bangkok (Thailand), Soest/ Teningen (Germany), UK, USA, India and Bucharest (Romania).
- Manufacturing management center to synergize advanced technologies and highly efficient production across manufacturing plants in Thailand, India, Slovakia and Myanmar.