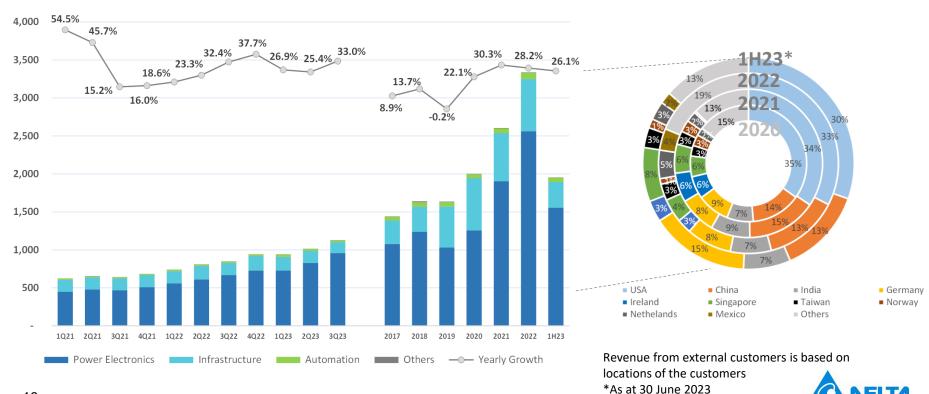

## **Financial Highlights**

Unit: USD Million

| Product<br>Group     | 1Q21         | 2Q21         | 3Q21                | 4Q21             | 1Q22             | 2Q22             | 3Q22         | 4Q22             | 1Q23         | 2Q23         | 3Q23                |
|----------------------|--------------|--------------|---------------------|------------------|------------------|------------------|--------------|------------------|--------------|--------------|---------------------|
| Power<br>Electronics | 448          | 478          | 470                 | 507              | 558              | 610              | 667          | 727              | 726          | 827          | 955                 |
| Infrastructure       | 158          | 161          | 154                 | 159              | 160              | 177              | 161          | 188              | 183          | 158          | 147                 |
| Automation           | 18           | 16           | 16                  | 15               | 21               | 21               | 20           | 23               | 30           | 29           | 25                  |
| Others               | 1            | 1            | 1                   | 1                | 2                | 1                | 0            | 1                | 1            | 1            | 1                   |
| Sale Revenue         | 625          | 656          | 641                 | 682              | 741              | 809              | 849          | 939              | 940          | 1,014        | 1,129               |
| YoY Growth           | 55%          | 46%          | 15%                 | 16%              | 19%              | 23%              | 32%          | 38%              | 27%          | 25%          | 33%                 |
| Gross Profit         | 136<br>21.8% | 144<br>22.0% | <b>124</b><br>19.4% | <b>134</b> 19.6% | <b>157</b> 21.3% | <b>204</b> 25.3% | 197<br>23.2% | <b>232</b> 24.7% | 195<br>20.8% | 237<br>23.3% | <b>257</b><br>22.8% |
| Operating Profit     | 46<br>7.4%   | 45<br>6.8%   | 40<br>6.2%          |                  | 69<br>9.3%       | 113<br>14.0%     | 102<br>12.0% | 129<br>13.7%     | 97<br>10.4%  | 132<br>13.0% | 144<br>12.8%        |
| Net Profit           | 58<br>9.2%   | 53<br>8.0%   | 46<br>7.2%          |                  | 84<br>11.3%      |                  | 113<br>13.3% |                  | 106<br>11.3% | 134<br>13.2% | 154<br>13.6%        |
| YoY Growth           | 114%         | (17%)        | (45%)               | 22%              | 46%              | 134%             | 145%         | 82%              | 26%          | 9%           | 36%                 |

| M21          | 9M22          | 9M23         | 2019              | 2020          | 2021         |
|--------------|---------------|--------------|-------------------|---------------|--------------|
| ,396         | 1,835         | 2,507        | 1,032             | 1,256         | 1,903        |
| 472          | 498           | 488          | 539               | 686           | 631          |
| 50           | 62            | 85           | 60                | 53            | 66           |
| 4            | 3             | 3            | 5                 | 4             | 4            |
| ,922         | 2,398         | 3,083        | 1,636             | 1,999         | 2,604        |
| 36%          | 25%           | 29%          | (0.2%)            | 22%           | 30%          |
| 405          | 559           | 689          |                   | 488           |              |
|              | 23.3%         |              | 20.6%             | 24.4%         |              |
| 131<br>6.8%  | 283<br>11.8%  | 373<br>12.1% | <b>75</b><br>4.6% | 215<br>10.7%  |              |
| 157          | 320           | 394          | 94                | 225           | 209          |
| 8.1%<br>10%) | 13.4%<br>105% | 12.8%<br>23% | 5.8%<br>(40%)     | 11.3%<br>139% | 8.0%<br>(7%) |

2,562

686

3,337

**791** 23.7%

**412** 12.3%

## Revenue Structure & Geographic Profile

Sales Revenue (USD million)

## **Segmental Revenue Performance**