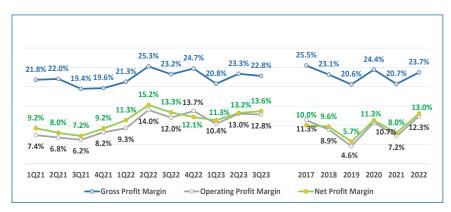

## **Financial Highlights**

Unit: USD Million

| Product<br>Group     | 1Q21         | 2Q21         | 3Q21                | 4Q21             | 1Q22             | 2Q22             | 3Q22         | 4Q22             | 1Q23         | 2Q23         | 3Q23                |
|----------------------|--------------|--------------|---------------------|------------------|------------------|------------------|--------------|------------------|--------------|--------------|---------------------|
| Power<br>Electronics | 448          | 478          | 470                 | 507              | 558              | 610              | 667          | 727              | 726          | 827          | 955                 |
| Infrastructure       | 158          | 161          | 154                 | 159              | 160              | 177              | 161          | 188              | 183          | 158          | 147                 |
| Automation           | 18           | 16           | 16                  | 15               | 21               | 21               | 20           | 23               | 30           | 29           | 25                  |
| Others               | 1            | 1            | 1                   | 1                | 2                | 1                | 0            | 1                | 1            | 1            | 1                   |
| Sale Revenue         | 625          | 656          | 641                 | 682              | 741              | 809              | 849          | 939              | 940          | 1,014        | 1,129               |
| YoY Growth           | 55%          | 46%          | 15%                 | 16%              | 19%              | 23%              | 32%          | 38%              | 27%          | 25%          | 33%                 |
| Gross Profit         | 136<br>21.8% | 144<br>22.0% | <b>124</b><br>19.4% | <b>134</b> 19.6% | <b>157</b> 21.3% | <b>204</b> 25.3% | 197<br>23.2% | <b>232</b> 24.7% | 195<br>20.8% | 237<br>23.3% | <b>257</b><br>22.8% |
| Operating Profit     | 46<br>7.4%   | 45<br>6.8%   | 40<br>6.2%          |                  | 69<br>9.3%       | 113<br>14.0%     | 102<br>12.0% | 129<br>13.7%     | 97<br>10.4%  | 132<br>13.0% | 144<br>12.8%        |
| Net Profit           | 58<br>9.2%   | 53<br>8.0%   | 46<br>7.2%          |                  | 84<br>11.3%      |                  | 113<br>13.3% |                  | 106<br>11.3% | 134<br>13.2% | 154<br>13.6%        |
| YoY Growth           | 114%         | (17%)        | (45%)               | 22%              | 46%              | 134%             | 145%         | 82%              | 26%          | 9%           | 36%                 |

| M21          | 9M22          | 9M23         | 2019              | 2020          | 2021         |
|--------------|---------------|--------------|-------------------|---------------|--------------|
| ,396         | 1,835         | 2,507        | 1,032             | 1,256         | 1,903        |
| 472          | 498           | 488          | 539               | 686           | 631          |
| 50           | 62            | 85           | 60                | 53            | 66           |
| 4            | 3             | 3            | 5                 | 4             | 4            |
| ,922         | 2,398         | 3,083        | 1,636             | 1,999         | 2,604        |
| 36%          | 25%           | 29%          | (0.2%)            | 22%           | 30%          |
| 405          | 559           | 689          |                   | 488           |              |
|              | 23.3%         |              | 20.6%             | 24.4%         |              |
| 131<br>6.8%  | 283<br>11.8%  | 373<br>12.1% | <b>75</b><br>4.6% | 215<br>10.7%  |              |
| 157          | 320           | 394          | 94                | 225           | 209          |
| 8.1%<br>10%) | 13.4%<br>105% | 12.8%<br>23% | 5.8%<br>(40%)     | 11.3%<br>139% | 8.0%<br>(7%) |

2,562

686

3,337

**791** 23.7%

**412** 12.3%

## **Profitability Performance**