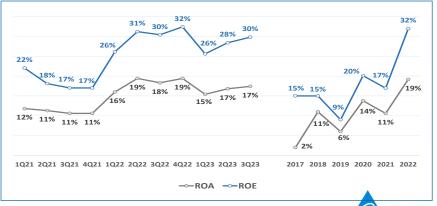

## **Financial Highlights**

Unit: USD Million

| Product<br>Group     | 1Q21         | 2Q21         | 3Q21                | 4Q21             | 1Q22             | 2Q22             | 3Q22         | 4Q22             | 1Q23         | 2Q23         | 3Q23                |
|----------------------|--------------|--------------|---------------------|------------------|------------------|------------------|--------------|------------------|--------------|--------------|---------------------|
| Power<br>Electronics | 448          | 478          | 470                 | 507              | 558              | 610              | 667          | 727              | 726          | 827          | 955                 |
| Infrastructure       | 158          | 161          | 154                 | 159              | 160              | 177              | 161          | 188              | 183          | 158          | 147                 |
| Automation           | 18           | 16           | 16                  | 15               | 21               | 21               | 20           | 23               | 30           | 29           | 25                  |
| Others               | 1            | 1            | 1                   | 1                | 2                | 1                | 0            | 1                | 1            | 1            | 1                   |
| Sale Revenue         | 625          | 656          | 641                 | 682              | 741              | 809              | 849          | 939              | 940          | 1,014        | 1,129               |
| YoY Growth           | 55%          | 46%          | 15%                 | 16%              | 19%              | 23%              | 32%          | 38%              | 27%          | 25%          | 33%                 |
| Gross Profit         | 136<br>21.8% | 144<br>22.0% | <b>124</b><br>19.4% | <b>134</b> 19.6% | <b>157</b> 21.3% | <b>204</b> 25.3% | 197<br>23.2% | <b>232</b> 24.7% | 195<br>20.8% | 237<br>23.3% | <b>257</b><br>22.8% |
| Operating Profit     | 46<br>7.4%   | 45<br>6.8%   | 40<br>6.2%          |                  | 69<br>9.3%       | 113<br>14.0%     | 102<br>12.0% | 129<br>13.7%     | 97<br>10.4%  | 132<br>13.0% | 144<br>12.8%        |
| Net Profit           | 58<br>9.2%   | 53<br>8.0%   | 46<br>7.2%          |                  | 84<br>11.3%      |                  | 113<br>13.3% |                  | 106<br>11.3% | 134<br>13.2% | 154<br>13.6%        |
| YoY Growth           | 114%         | (17%)        | (45%)               | 22%              | 46%              | 134%             | 145%         | 82%              | 26%          | 9%           | 36%                 |

| M21          | 9M22          | 9M23         | 2019              | 2020          | 2021         |
|--------------|---------------|--------------|-------------------|---------------|--------------|
| ,396         | 1,835         | 2,507        | 1,032             | 1,256         | 1,903        |
| 472          | 498           | 488          | 539               | 686           | 631          |
| 50           | 62            | 85           | 60                | 53            | 66           |
| 4            | 3             | 3            | 5                 | 4             | 4            |
| ,922         | 2,398         | 3,083        | 1,636             | 1,999         | 2,604        |
| 36%          | 25%           | 29%          | (0.2%)            | 22%           | 30%          |
| 405          | 559           | 689          |                   | 488           |              |
|              | 23.3%         |              | 20.6%             | 24.4%         |              |
| 131<br>6.8%  | 283<br>11.8%  | 373<br>12.1% | <b>75</b><br>4.6% | 215<br>10.7%  |              |
| 157          | 320           | 394          | 94                | 225           | 209          |
| 8.1%<br>10%) | 13.4%<br>105% | 12.8%<br>23% | 5.8%<br>(40%)     | 11.3%<br>139% | 8.0%<br>(7%) |

2,562

686

3,337

**791** 23.7%

**412** 12.3%