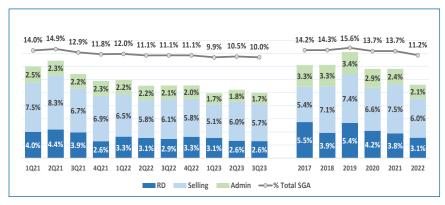

## **Financial Highlights**

Unit: USD Million

| Product<br>Group     | 1Q21         | 2Q21         | 3Q21                | 4Q21             | 1Q22             | 2Q22             | 3Q22         | 4Q22             | 1Q23         | 2Q23         | 3Q23                |
|----------------------|--------------|--------------|---------------------|------------------|------------------|------------------|--------------|------------------|--------------|--------------|---------------------|
| Power<br>Electronics | 448          | 478          | 470                 | 507              | 558              | 610              | 667          | 727              | 726          | 827          | 955                 |
| Infrastructure       | 158          | 161          | 154                 | 159              | 160              | 177              | 161          | 188              | 183          | 158          | 147                 |
| Automation           | 18           | 16           | 16                  | 15               | 21               | 21               | 20           | 23               | 30           | 29           | 25                  |
| Others               | 1            | 1            | 1                   | 1                | 2                | 1                | 0            | 1                | 1            | 1            | 1                   |
| Sale Revenue         | 625          | 656          | 641                 | 682              | 741              | 809              | 849          | 939              | 940          | 1,014        | 1,129               |
| YoY Growth           | 55%          | 46%          | 15%                 | 16%              | 19%              | 23%              | 32%          | 38%              | 27%          | 25%          | 33%                 |
| Gross Profit         | 136<br>21.8% | 144<br>22.0% | <b>124</b><br>19.4% | <b>134</b> 19.6% | <b>157</b> 21.3% | <b>204</b> 25.3% | 197<br>23.2% | <b>232</b> 24.7% | 195<br>20.8% | 237<br>23.3% | <b>257</b><br>22.8% |
| Operating Profit     | 46<br>7.4%   | 45<br>6.8%   | 40<br>6.2%          |                  | 69<br>9.3%       | 113<br>14.0%     | 102<br>12.0% | 129<br>13.7%     | 97<br>10.4%  | 132<br>13.0% | 144<br>12.8%        |
| Net Profit           | 58<br>9.2%   | 53<br>8.0%   | 46<br>7.2%          |                  | 84<br>11.3%      |                  | 113<br>13.3% |                  | 106<br>11.3% | 134<br>13.2% | 154<br>13.6%        |
| YoY Growth           | 114%         | (17%)        | (45%)               | 22%              | 46%              | 134%             | 145%         | 82%              | 26%          | 9%           | 36%                 |

| M21          | 9M22          | 9M23         | 2019              | 2020          | 2021         |
|--------------|---------------|--------------|-------------------|---------------|--------------|
| ,396         | 1,835         | 2,507        | 1,032             | 1,256         | 1,903        |
| 472          | 498           | 488          | 539               | 686           | 631          |
| 50           | 62            | 85           | 60                | 53            | 66           |
| 4            | 3             | 3            | 5                 | 4             | 4            |
| ,922         | 2,398         | 3,083        | 1,636             | 1,999         | 2,604        |
| 36%          | 25%           | 29%          | (0.2%)            | 22%           | 30%          |
| 405          | 559           | 689          |                   | 488           |              |
|              | 23.3%         |              | 20.6%             | 24.4%         |              |
| 131<br>6.8%  | 283<br>11.8%  | 373<br>12.1% | <b>75</b><br>4.6% | 215<br>10.7%  |              |
| 157          | 320           | 394          | 94                | 225           | 209          |
| 8.1%<br>10%) | 13.4%<br>105% | 12.8%<br>23% | 5.8%<br>(40%)     | 11.3%<br>139% | 8.0%<br>(7%) |

2,562

686

3,337

**791** 23.7%

**412** 12.3%