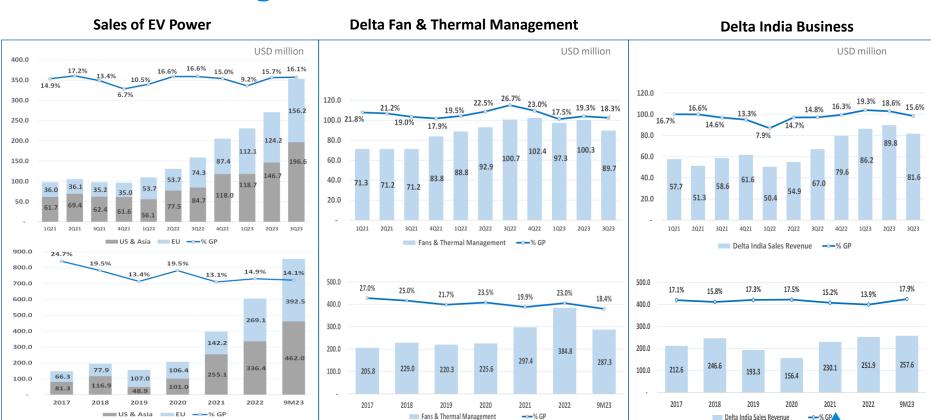

| 1,999         | 2,604        |
| 36%          | 25%           | 29%          | (0.2%)            | 22%           | 30%          |
| 405          | 559           | 689          |                   | 488           |              |
|              | 23.3%         |              | 20.6%             | 24.4%         |              |
| 131<br>6.8%  | 283<br>11.8%  | 373<br>12.1% | <b>75</b><br>4.6% | 215<br>10.7%  |              |
| 157          | 320           | 394          | 94                | 225           | 209          |
| 8.1%<br>10%) | 13.4%<br>105% | 12.8%<br>23% | 5.8%<br>(40%)     | 11.3%<br>139% | 8.0%<br>(7%) |



2,562

686

3,337

**791** 23.7%

**412** 12.3%

## Revenue Structure & Geographic Profile

Sales Revenue (USD million)



## **Segmental Revenue Performance**



## **Profitability Performance**









# Smarter. Greener. Together.





# High Value Added Products & Solutions

To deliver best in class solutions with energy efficient and sustainable technology



## **Success Stories of Delta Group**



Building control system for a luxury hotel in Tampa Bay



1,500 PV inverters for the largest ground-mounted solar park in Southern Germany.



EV charging solutions installed all across Europe



Modular UPS systems and InfraSuite Manager DCIM systems for cloud services provider in the Netherlands



EV Charging Station that is capable of assisting disaster response for the city of Yokohama



4.6 MW distributed solar power system with energy storage system in Ako, Japan



2MW/1MWh Energy Storage System for Xia Xing Power Station on Kinmen Isla