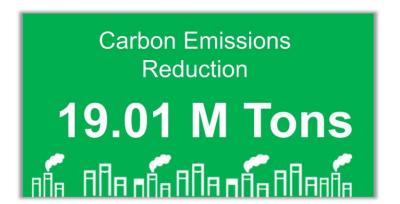

## **Energy Savings for Delta Customers**

From 2010 to 2021,
Delta's high-efficiency products & solutions enabled:

Electricity Consumption Savings of 35.9 B kWh