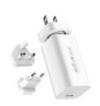

### Innergie

#### - One For All -

Innergie 60C Pro USB-C Power Adapter 60W · Ultra Compact

Innergie 45H (Intl) USB-C Power Adapter 45W · USB-C+A

#### - Laptop -

Innergie 65U Pro (Intl) Laptop Power Adapter 65W · Ultra Compact

#### - Mobile -

Innergie 30D USB-C Car Charger 30W · USB-C + A

Innergie 27M USB-C Wall Charger 27W · USB-C+A