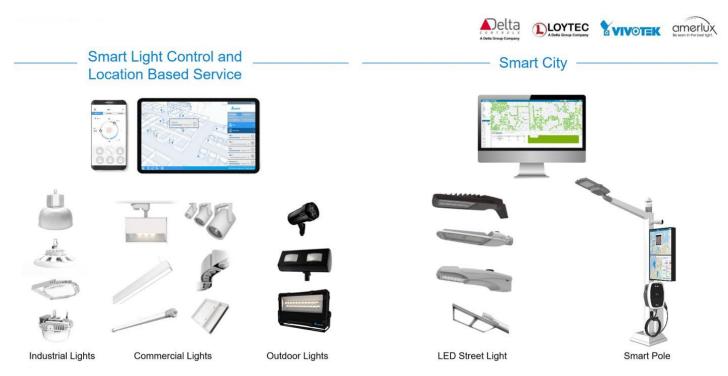

Modular containerized data Smart streetlight total center solution for a submarine solution including 21,000 cable landing station in Myanmar

LED streetlights for smart city project in Jakarta

Mobile plant-growing control system facilitating agricultural automation in New Zealand