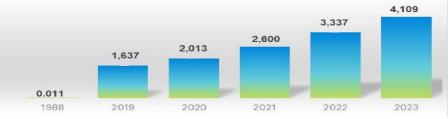

## **Delta Thailand Overview**

**Group R&D** 

- Founded in 1988
- Thailand's largest SET-listed electronics manufacturer on the Stock Exchange of Thailand
- Business management center for Southeast Asia, India and Australia/ New Zealand markets
- Product development management center with R&D centers in Bangkok (Thailand), Soest/ Teningen (Germany), UK, USA, India
- Manufacturing management center to synergize advanced technologies and highly efficient production across manufacturing plants in Thailand, India, Slovakia

| 2019   | 2020  | 2021  | 2022  | 2023  |
|--------|-------|-------|-------|-------|
| 877    | 1,048 | 1,506 | 1,957 | 2,183 |
| 156    | 207   | 397   | 605   | 1,179 |
| 539    | 686   | 631   | 686   | 633   |
| 60     | 53    | 66    | 86    | 110   |
| 5      | 4     | 4     | 3     | 4     |
| 1,636  | 1,999 | 2,604 | 3,337 | 4,109 |
| (0.2%) | 22%   | 30%   | 28%   | 23%   |
| 337    | 488   | 539   | 791   | 930   |
| 20.6%  | 24.4% | 20.7% | 23.7% | 22.6% |
| 75     | 215   | 187   | 412   | 500   |
| 4.6%   | 10.7% | 7.2%  | 12.3% | 12.2% |
| 94     | 225   | 209   | 434   | 524   |
| 5.8%   | 11.3% | 8.0%  | 13.0% | 12.8% |
| (40%)  | 139%  | (7%)  | 108%  | 21%   |