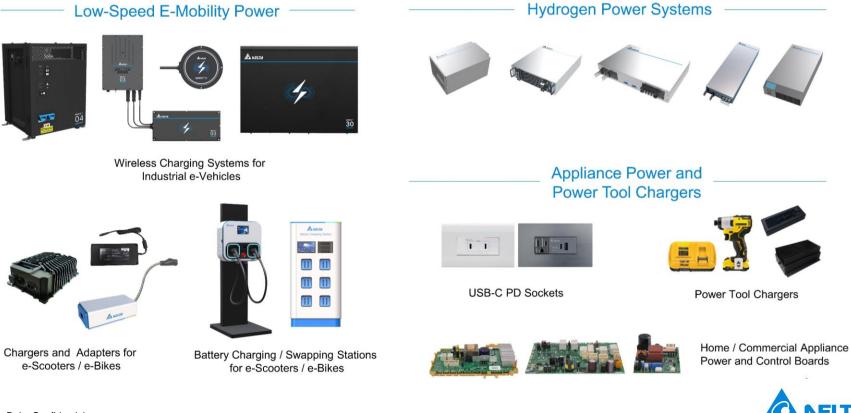

### Fans & Thermal Management

Server, Storage, Industrial and Consumer Fans and Blowers

Thermal Management Products : Liquid and Air Cooling Solutions

Slim Vapor Chambers / Heat Pipes / Slim Fans and Blowers

Automotive Fans and Blowers / Thermal Management Products

Electronically Commutated Fans

Ventilation Fans / Heater Fans Fresh Air Systems / Circulation Fans

Climate Thermal Solution Products : Air Conditioners and Heat Exchangers