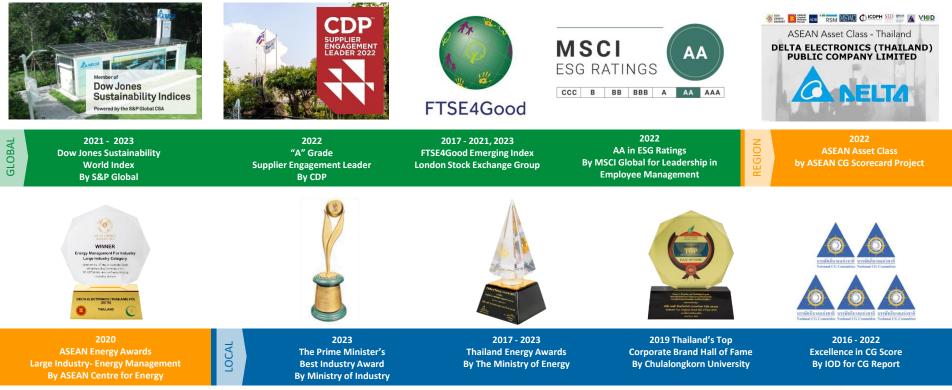

K (TYPE C) NOMINEES LIMITED                           | 106,444,359    | 0.85%   |
| STATE STREET EUROPE LIMITED                                            | 84,806,422     | 0.68%   |
| OTHERS                                                                 | 644,032,128    | 5.16%   |
| Total Shareholdings                                                    | 12,473,816,140 | 100.00% |



## **Business Categories**













### **Delta Green Solutions**







## **Smart Green Factory**

#### **Green Factory + Smart Energy-saving Monitoring Solutions**





## **Delta Solutions Address Global Megatrends**





### **Delta Electric Vehicle Solutions**



## **Delta Thermal Management Products**





## **A Business Built on Sustainability**





### **Delta Thailand ESG Recognitions**





# 1Q-2024 Financial Performance



## **Financial Highlights**

#### Unit : USD Million

| Product Group     | 1Q22                | 2Q22                | 3Q22                | 4Q22                | 1Q23                | 2Q23                | 3Q23                | 4Q23                | 1Q24                |
|-------------------|---------------------|---------------------|---------------------|---------------------|---------------------|---------------------|---------------------|---------------------|---------------------|
| Power Electronics | 448                 | 479                 | 508                 | 522                 | 495                 | 549                 | 583                 | 556                 | 554                 |
| Mobility          | 110                 | 131