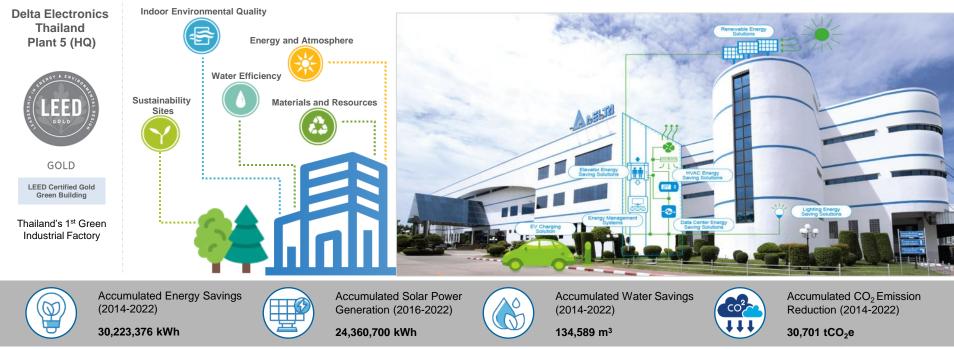

## **Smart Green Factory**

#### **Green Factory + Smart Energy-saving Monitoring Solutions**

### **Delta Thailand ESG Recognitions**

GOLD

LEED Certified Gold

Green Building

- Established in 2021
- Producing DC-DC Converters, Server,
- Networking and Storage
- Power Supply
- 531,758 ft<sup>2</sup> (49,402m<sup>2</sup>)

- meet growing demand
- Both manufacturing and RD facilities
- 327,223ft<sup>2</sup> (30,400m<sup>2</sup>)