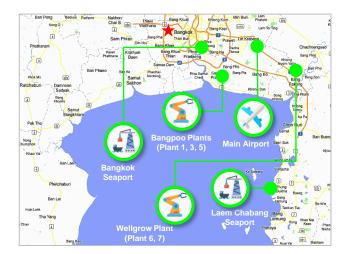

#### **Strategic locations of Thailand factories**

Delta Thailand's manufacturing plants are built near important seaports and international airport to ensure efficiency and security of logistics for global and regional delivery.

| Country  | Location          | Occ %* | Product                                                                                                                                      |
|----------|-------------------|--------|----------------------------------------------------------------------------------------------------------------------------------------------|
| Thailand | Bangpoo: Plant 1  | 78%    | Automotive Electronics Product                                                                                                               |
|          | Bangpoo: Plant 3  | 84%    | DNI Delta networking product<br>Magnetics & Solenoids Product<br>for Internal Use                                                            |
|          | Bangpoo: Plant 5  | 100%   | IT/ Appliance/ Industrial Power Solutions/<br>Customer Design Power/ Communication &<br>Information Solutions/ Industrial & Medical<br>Power |
|          | Wellgrow: Plant 6 | 58%    | DC Fan/ EMI Filter & Solenoids                                                                                                               |
|          | Wellgrow: Plant 7 | 88%    | Computer & Networking/ DC Power                                                                                                              |
| India    | Gurgaon           | 88%    | Display solutions products/<br>Industrial Automation                                                                                         |
|          | Rudrapur          | 99%    | Telecom Power System/ UPS/<br>Wind Power Converter                                                                                           |
|          | Krishnagiri       | 82%    | Power Supply/ Industrial Automation                                                                                                          |
| Slovakia | Nova Dubnica      | 75%    | Medical & Industrial Power Supply/ Bulk<br>Power/ Telecom Power System                                                                       |
|          | Liptovsky Hradok  | 85%    | Eltek Telecom Power System                                                                                                                   |