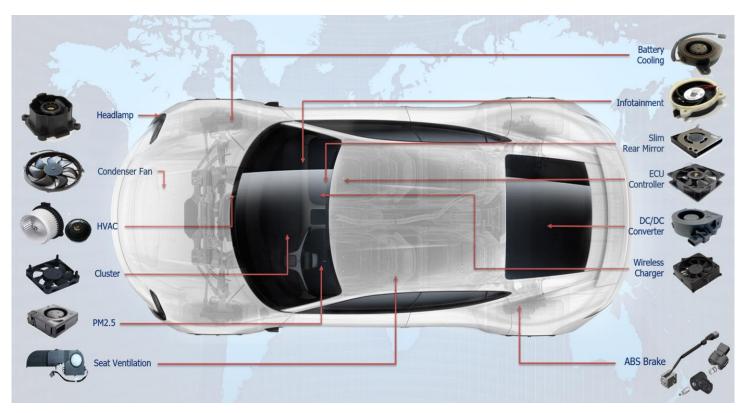

## **Delta Thermal Management Products**

### Fans & Thermal Management

Server, Storage, Industrial and Consumer Fans and Blowers

Thermal Management Products : Liquid and Air Cooling Solutions

Slim Vapor Chambers / Heat Pipes / Slim Fans and Blowers

Automotive Fans and Blowers / Thermal Management Products

Electronically Commutated Fans

Ventilation Fans / Heater Fans Fresh Air Systems / Circulation Fans

Climate Thermal Solution Products : Air Conditioners and Heat Exchangers