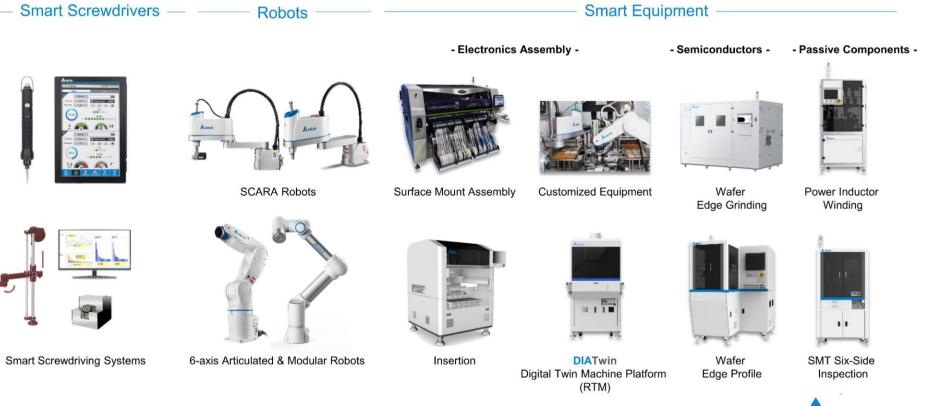

| 045,03  |                                             |
|                  |      |                             |         |                                               | -      | 47.52                                  |         | 49.00                                       |

DIAMES Manufacturing Execution System

#### DIAEMS Equipment Management System

DIASPC Statistical Process Control

#### DIASVP

Smart Visualization Platform

#### DIAAMS

Alarm Management System



DIAWMS Warehouse Management System

DIAMCS Material Control System

### Energy Saving & Facility Monitoring



VTScada | DIAView SCADA System

DIAEnergie Industrial Energy Management System (IEMS)



Equipment Predictive Maintenance (PdM AI)





FT

### **Industrial Automation**



### Industrial Automation

Network



IIoT Industrial Cloud Routers / Industrial Fieldbus Solutions



Industrial Network Solutions



Industrial PCs (IPC / PPC)



Human Machine Interfaces (HMI)



Programmable Logic Controllers (PLC)



PLC-Based / Standalone Motion Controllers



**CNC** Controllers



**Temperature Controllers** 



CAD / CAM Computer-Aided Design / Manufacturing



Delta Confidential

46



**Robot Controllers** 





Control

### **Industrial Automation**

### **Drive & Motion**

**Field Devices** 



AC Motor Drives



Servo Systems







Pressure Sensors

**Optical Sensors** 

Motion Sensors



e-LSV / e-Bike / e-Scooter Powertrains



**Planetary Gearboxes** 



Linear Motion



Industrial Cameras



Machine Vision Systems



Smart Power Meters



Powertrains