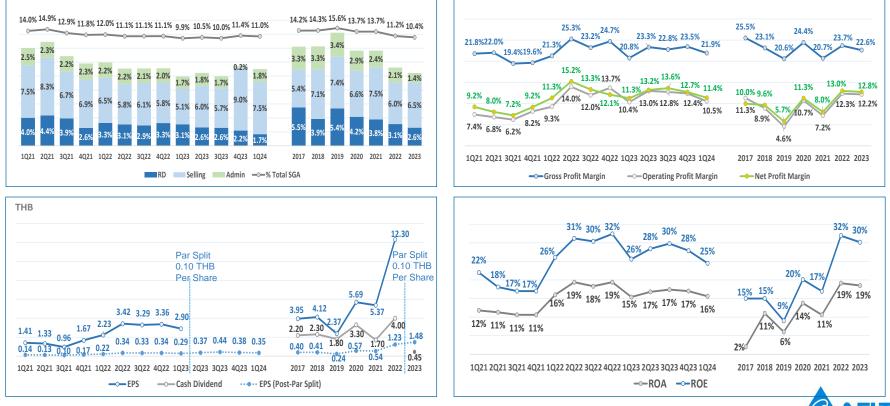

## **Financial Highlights**

#### Unit : USD Million

| Product Group     | 1Q22                | 2Q22                | 3Q22                | 4Q22                | 1Q23                | 2Q23                | 3Q23                | 4Q23                | 1Q24                |
|-------------------|---------------------|---------------------|---------------------|---------------------|---------------------|---------------------|---------------------|---------------------|---------------------|
| Power Electronics | 448                 | 479                 | 508                 | 522                 | 495                 | 549                 | 583                 | 556                 | 554                 |
| Mobility          | 110                 | 131                 | 159                 | 205                 | 231                 | 278                 | 372                 | 299                 | 305                 |
| Infrastructure    | 160                 | 177                 | 161                 | 188                 | 183                 | 158                 | 147                 | 145                 | 169                 |
| Automation        | 21                  | 21                  | 20                  | 23                  | 30                  | 29                  | 25                  | 25                  | 27                  |
| Others            | 2                   | 1                   | 0                   | 1                   | 1                   | 1                   | 1                   | 1                   | 1                   |
| Sale Revenue      | 741                 | 809                 | 849                 | 939                 | 940                 | 1,014               | 1,129               | 1,027               | 1,057               |
| YoY Growth        | 19%                 | 23%                 | 32%                 | 38%                 | 27%                 | 25%                 | 33%                 | 9%                  | 12%                 |
| Gross Profit      | <b>157</b><br>21.3% | <b>204</b><br>25.3% | <b>197</b><br>23.2% | <b>232</b><br>24.7% | <b>195</b><br>20.8% | <b>237</b><br>23.3% | <b>257</b><br>22.8% | <b>241</b><br>23.5% | <b>232</b><br>21.9% |
| Operating Profit  | 69<br>9.3%          | 113<br>14.0%        | 102<br>12.0%        | 129<br>13.7%        | 97<br>10.4%         | 132<br>13.0%        | 144<br>12.8%        | <b>127</b><br>12.4% | 111<br>10.5%        |
| Net Profit        | 84<br>11.3%         | 123<br>15.2%        | 113<br>13.3%        | 114<br>12.1%        | 106<br>11.3%        | 134<br>13.2%        | 154<br>13.6%        | 131<br>12.7%        | 120<br>11.4%        |
| YoY Growth        | 46%                 | 134%                | 145%                | 82%                 | 26%                 | 9%                  | 36%                 | 15%                 | 14%                 |

| 2019   | 2020  | 2021  | 2022  | 2023  |
|--------|-------|-------|-------|-------|
| 877    | 1,048 | 1,506 | 1,957 | 2,183 |
| 156    | 207   | 397   | 605   | 1,179 |
| 539    | 686   | 631   | 686   | 633   |
| 60     | 53    | 66    | 86    | 110   |
| 5      | 4     | 4     | 3     | 4     |
| 1,636  | 1,999 | 2,604 | 3,337 | 4,109 |
| (0.2%) | 22%   | 30%   | 28%   | 23%   |
| 337    | 488   | 539   | 791   | 930   |
| 20.6%  | 24.4% | 20.7% | 23.7% | 22.6% |
| 75     | 215   | 187   | 412   | 500   |
| 4.6%   | 10.7% | 7.2%  | 12.3% | 12.2% |
| 94     | 225   | 209   | 434   | 524   |
| 5.8%   | 11.3% | 8.0%  | 13.0% | 12.8% |
| (40%)  | 139%  | (7%)  | 108%  | 21%   |

## **Revenue Structure & Geographic Profile**

## **Segmental Revenue Performance**

22 Delta Confidential

## **Profitability Performance**