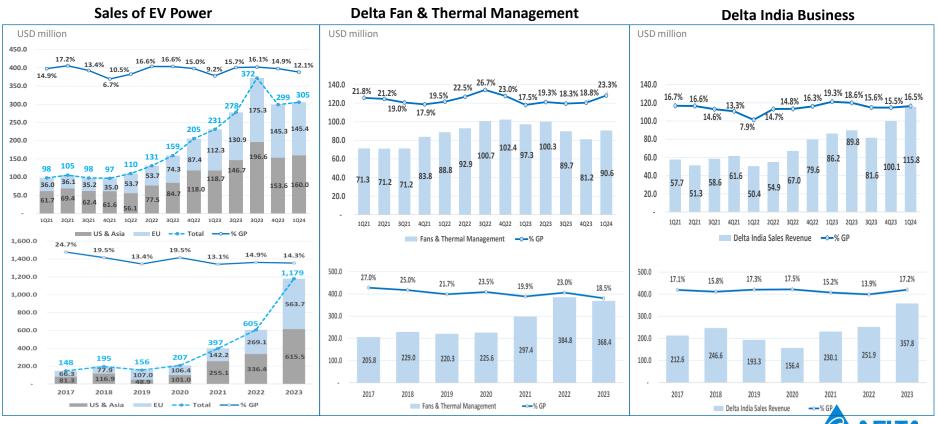

### **Delta Electric Vehicle Solutions**

## **Delta Thermal Management Products**

## **Profitability Performance**

### India

- The company was established since 1992 with current building in operation since 2009
- Major products: Display solutions
- R&D facility
- 118,403ft<sup>2</sup> (11,000m<sup>2</sup>)

Building in