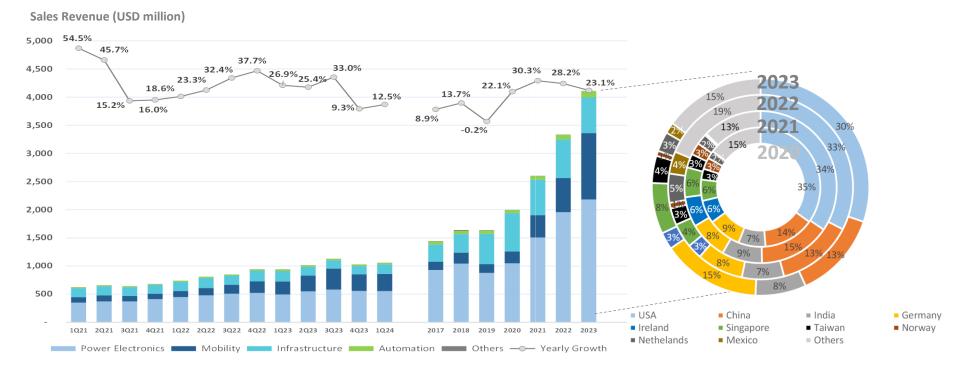

## **Financial Highlights**

#### Unit : USD Million

| Product Group     | 1Q22                | 2Q22                | 3Q22                | 4Q22                | 1Q23                | 2Q23                | 3Q23                | 4Q23                | 1Q24                |
|-------------------|---------------------|---------------------|---------------------|---------------------|---------------------|---------------------|---------------------|---------------------|---------------------|
| Power Electronics | 448                 | 479                 | 508                 | 522                 | 495                 | 549                 | 583                 | 556                 | 554                 |
| Mobility          | 110                 | 131                 | 159                 | 205                 | 231                 | 278                 | 372                 | 299                 | 305                 |
| Infrastructure    | 160                 | 177                 | 161                 | 188                 | 183                 | 158                 | 147                 | 145                 | 169                 |
| Automation        | 21                  | 21                  | 20                  | 23                  | 30                  | 29                  | 25                  | 25                  | 27                  |
| Others            | 2                   | 1                   | 0                   | 1                   | 1                   | 1                   | 1                   | 1                   | 1                   |
| Sale Revenue      | 741                 | 809                 | 849                 | 939                 | 940                 | 1,014               | 1,129               | 1,027               | 1,057               |
| YoY Growth        | 19%                 | 23%                 | 32%                 | 38%                 | 27%                 | 25%                 | 33%                 | 9%                  | 12%                 |
| Gross Profit      | <b>157</b><br>21.3% | <b>204</b><br>25.3% | <b>197</b><br>23.2% | <b>232</b><br>24.7% | <b>195</b><br>20.8% | <b>237</b><br>23.3% | <b>257</b><br>22.8% | <b>241</b><br>23.5% | <b>232</b><br>21.9% |
| Operating Profit  | 69<br>9.3%          | 113<br>14.0%        | 102<br>12.0%        | 129<br>13.7%        | 97<br>10.4%         | 132<br>13.0%        | 144<br>12.8%        | <b>127</b><br>12.4% | 111<br>10.5%        |
| Net Profit        | 84<br>11.3%         | 123<br>15.2%        | 113<br>13.3%        | 114<br>12.1%        | 106<br>11.3%        | 134<br>13.2%        | 154<br>13.6%        | 131<br>12.7%        | 120<br>11.4%        |
| YoY Growth        | 46%                 | 134%                | 145%                | 82%                 | 26%                 | 9%                  | 36%                 | 15%                 | 14%                 |

| 2019   | 2020  | 2021  | 2022  | 2023  |
|--------|-------|-------|-------|-------|
| 877    | 1,048 | 1,506 | 1,957 | 2,183 |
| 156    | 207   | 397   | 605   | 1,179 |
| 539    | 686   | 631   | 686   | 633   |
| 60     | 53    | 66    | 86    | 110   |
| 5      | 4     | 4     | 3     | 4     |
| 1,636  | 1,999 | 2,604 | 3,337 | 4,109 |
| (0.2%) | 22%   | 30%   | 28%   | 23%   |
| 337    | 488   | 539   | 791   | 930   |
| 20.6%  | 24.4% | 20.7% | 23.7% | 22.6% |
| 75     | 215   | 187   | 412   | 500   |
| 4.6%   | 10.7% | 7.2%  | 12.3% | 12.2% |
| 94     | 225   | 209   | 434   | 524   |
| 5.8%   | 11.3% | 8.0%  | 13.0% | 12.8% |
| (40%)  | 139%  | (7%)  | 108%  | 21%   |

## **Revenue Structure & Geographic Profile**

## **Segmental Revenue Performance**

22 Delta Confidential