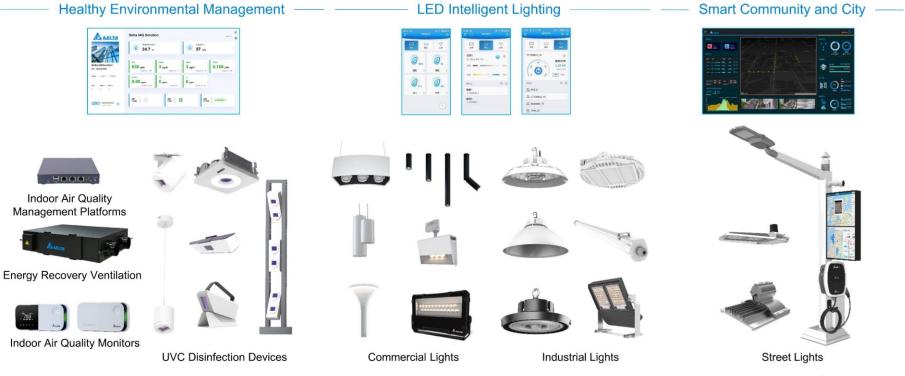

## **Smart Green Factory**

#### **Green Factory + Smart Energy-saving Monitoring Solutions**