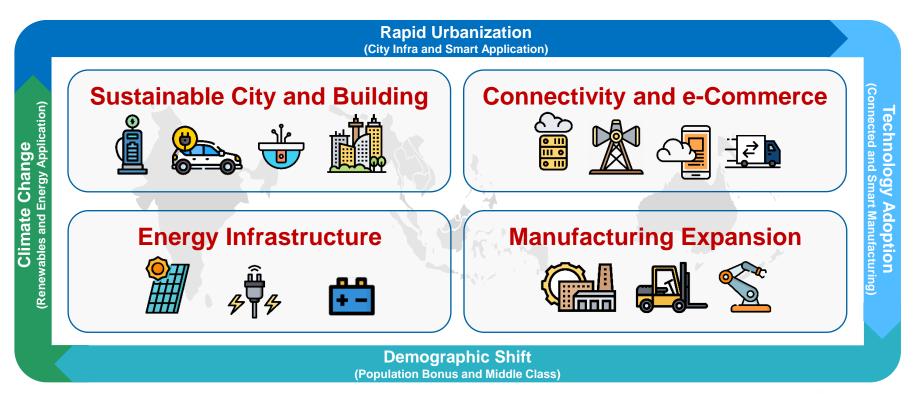

| 547,600,000    | 4.39%   |
| THAI NVDR COMPANY LIMITED                                              | 320,132,271    | 2.57%   |
| SOUTH EAST ASIA UK (TYPE C) NOMINEES LIMITED                           | 106,444,359    | 0.85%   |
| STATE STREET EUROPE LIMITED                                            | 84,806,422     | 0.68%   |
| OTHERS                                                                 | 644,032,128    | 5.16%   |
| Total Shareholdings                                                    | 12,473,816,140 | 100.00% |



## **Business Categories**













### **Delta Green Solutions**







## **Smart Green Factory**

#### **Green Factory + Smart Energy-saving Monitoring Solutions**





## **Delta Solutions Address Global Megatrends**





### **Delta Electric Vehicle Solutions**



## **Delta Thermal Management Products**





## **A Business Built on Sustainability**





### **Delta Thailand ESG Recognitions**





# 1Q-2024 Financial Performance



## **Financial Highlights**

#### Unit : USD Million

| Product Group     | 1Q22                | 2Q22                | 3Q22                | 4Q22                | 1Q23                | 2Q23                | 3Q23                | 4Q23                | 1Q24                |
|-------------------|---------------------|---------------------|---------------------|---------------------|---------------------|---------------------|---------------------|---------------------|---------------------|
| Power Electronics | 448                 | 479                 | 508