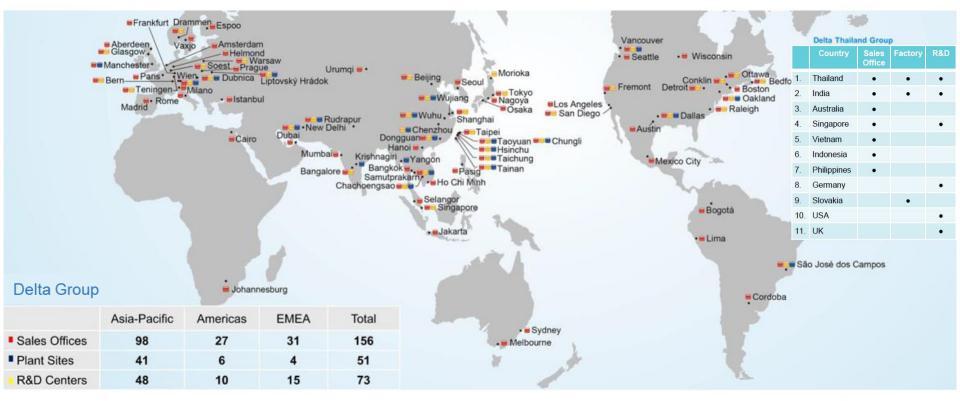

## **Delta Group Global Operation**

## **Delta Group Overview**

- Founded in 1971
- World's Leader in Switching Power Supplies and DC Brushless Fans
- Dedicated to providing:
  - Telecom Power Systems
  - Industrial Automation
  - Passive and Magnetic Components
  - Networking Products
  - Visual Displays
  - Data Center Infrastructure
  - Renewable Energy and Energy Storage
  - EV Charging Infrastructure

## **Delta Thailand Overview**

**Group R&D** 

- Founded in 1988
- Thailand's largest SET-listed electronics manufacturer on the Stock Exchange of Thailand
- Business management center for Southeast Asia, India and Australia/ New Zealand markets
- Product development management center with R&D centers in Bangkok (Thailand), Soest/ Teningen (Germany), UK, USA, India
- Manufacturing management center to synergize advanced technologies and highly efficient production across manufacturing plants in Thailand, India, Slovakia

### **Delta Thailand Group Business Locations (SEA, India, Oceania)**