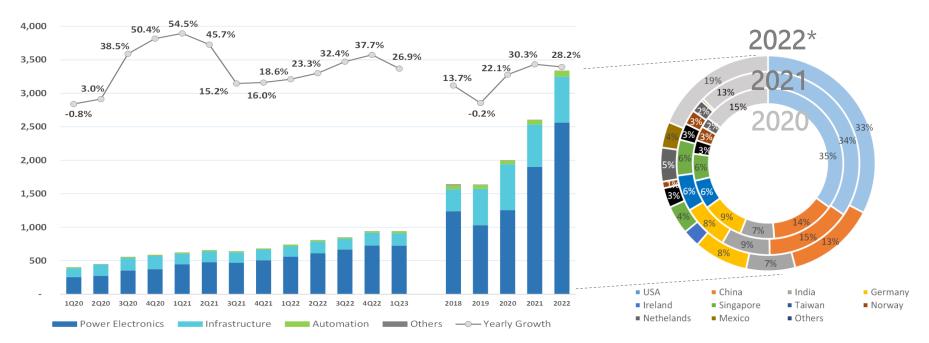

### **Financial Highlights**

#### Unit : USD Million

| Product Group         | 1Q21                | 2Q21         | 3Q21                | 4Q21         | 1Q22                | 2Q22                | 3Q22                | 4Q22                | 1Q23         | 1H22                     | 2 2H22  | 2019              | 2020                | 2021               | 2022                |
|-----------------------|---------------------|--------------|---------------------|--------------|---------------------|---------------------|---------------------|---------------------|--------------|--------------------------|---------|-------------------|---------------------|--------------------|---------------------|
| Power Electronics     | 448                 | 478          | 470                 | 507          | 558                 | 610                 | 667                 | 727                 | 726          | 1,16                     | 8 1,394 | 1,032             | 1,256               | 1,903              | 2,562               |
| Infrastructure        | 158                 | 161          | 154                 | 159          | 160                 | 177                 | 161                 | 188                 | 183          | 33                       | 7 349   | 539               | 686                 | 631                | 686                 |
| Automation            | 18                  | 16           | 16                  | 15           | 21                  | 21                  | 20                  | 23                  | 30           | 4                        | 2 44    | 60                | 53                  | 66                 | 86                  |
| Others                | 1                   | 1            | 1                   | 1            | 2                   | 1                   | 0                   | 1                   | 1            | :                        | 2 1     | 5                 | 4                   | 4                  | 3                   |
| Sale Revenue          | 625                 | 656          | 641                 | 682          | 741                 | 809                 | 849                 | 939                 | 940          | 1,54                     | 9 1,788 | 1,636             | 1,999               | 2,604              | 3,337               |
| YoY Growth            | 55%                 | 46%          | 15%                 | 16%          | 19%                 | 23%                 | 32%                 | 38%                 | 27%          | 21%                      | 6 35%   | (0.2%)            | 22%                 | 30%                | 28%                 |
| Gross Profit          | <b>136</b><br>21.8% | 144<br>22.0% | <b>124</b><br>19.4% | 134<br>19.6% | <b>157</b><br>21.3% | <b>204</b><br>25.3% | <b>197</b><br>23.2% | <b>232</b><br>24.7% | 195<br>20.8% | <b>36</b><br>23.4%       |         | 337<br>20.6%      | <b>488</b><br>24.4% | 539<br>20.7%       | <b>791</b><br>23.7% |
| Operating Profit      | <b>46</b><br>7.4%   | 45<br>6.8%   | 40<br>6.2%          | 56<br>8.2%   | 69<br>9.3%          | <b>113</b><br>14.0% | 102<br>12.0%        | 129<br>13.7%        | 97<br>10.4%  | <b>18</b><br>11.7%       |         | <b>75</b><br>4.6% | <b>215</b><br>10.7% | <b>187</b><br>7.2% | <b>412</b><br>12.3% |
| Net Profit            | 58<br>9.2%          | 53<br>8.0%   | 46<br>7.2%          | 62<br>9.2%   | 84<br>11.3%         | 123<br>15.2%        | 113<br>13.3%        | 114<br>12.1%        | 106<br>11.3% | 20 <sup>°</sup><br>13.4% |         | 94<br>5.8%        | 225<br>11.3%        | 209<br>8.0%        | 434<br>13.0%        |
| YoY Growth            | 112%                | (17%)        | (57%)               | 22%          | 46%                 | 134%                | 145%                | 82%                 | 26%          | 88%                      | 6 109%  | (40%)             | 139%                | (7%)               | 108%                |
| 18 Delta Confidential |                     |              |                     |              |                     |                     |                     |                     |              |                          |         |                   |                     |                    |                     |

#### **Revenue Structure & Geographic Profile**

Sales Revenue (USD million)

Revenue from external customers is based on locations of the customers \*As at 31 December 2022

#### **Segmental Revenue Performance**

20 Delta Confidential