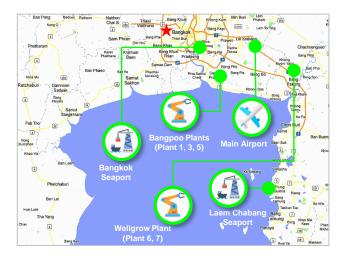

### **Delta Thailand Diversified Production Facilities**

#### Strategic locations of Thailand factories

Delta Thailand's manufacturing plants are built near important seaports and international airport to ensure efficiency and security of logistics for global and regional delivery.

| Country  | Location                              | Occ %*     | Product                                                                                                                                                                        |  |  |  |  |
|----------|---------------------------------------|------------|--------------------------------------------------------------------------------------------------------------------------------------------------------------------------------|--|--|--|--|
| Thailand | Bangpoo: Plant 1                      | 100%       | Automotive Electronics Product                                                                                                                                                 |  |  |  |  |
|          | Bangpoo: Plant 3                      | 98%        | DNI Delta networking product                                                                                                                                                   |  |  |  |  |
|          | Bangpoo: Plant 5<br>Wellgrow: Plant 6 | 96%<br>93% | IT/ Appliance/ Industrial Power Solutions/<br>Customer Design Power/ Communication<br>& Information Solutions/ Industrial &<br>Medical Power<br>DC Fan/ EMI Filter & Solenoids |  |  |  |  |
|          | Wellgrow: Plant 7                     | 100%       | Computer & Networking/ DC Power                                                                                                                                                |  |  |  |  |
| Myanmar  | Yangon                                | N/A        | Magnetics & Solenoids Product<br>for Internal Use                                                                                                                              |  |  |  |  |
| India    | Gurgaon 84%                           |            | Display solutions products/<br>Industrial Automation                                                                                                                           |  |  |  |  |
|          | Rudrapur                              | 67%        | Telecom Power System/ UPS/<br>Wind Power Converter                                                                                                                             |  |  |  |  |
|          | Krishnagiri                           | 82%        | Power Supply/ Industrial Automation                                                                                                                                            |  |  |  |  |
| Slovakia | Nova Dubnica 81%                      |            | Medical & Industrial Power Supply/ Bulk<br>Power/ Telecom Power System                                                                                                         |  |  |  |  |
|          | Liptovsky Hradok                      | 80%        | Eltek Telecom Power System                                                                                                                                                     |  |  |  |  |