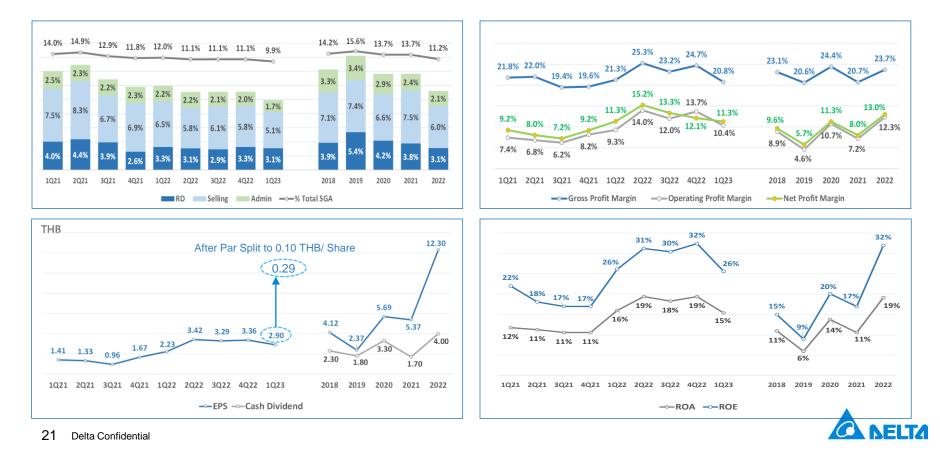

### **Financial Highlights**

#### Unit : USD Million

| Product Group         | 1Q21                | 2Q21         | 3Q21                | 4Q21         | 1Q22                | 2Q22                | 3Q22                | 4Q22                | 1Q23         | 1H22                     | 2 2H22  | 2019              | 2020                | 2021               | 2022                |
|-----------------------|---------------------|--------------|---------------------|--------------|---------------------|---------------------|---------------------|---------------------|--------------|--------------------------|---------|-------------------|---------------------|--------------------|---------------------|
| Power Electronics     | 448                 | 478          | 470                 | 507          | 558                 | 610                 | 667                 | 727                 | 726          | 1,16                     | 8 1,394 | 1,032             | 1,256               | 1,903              | 2,562               |
| Infrastructure        | 158                 | 161          | 154                 | 159          | 160                 | 177                 | 161                 | 188                 | 183          | 33                       | 7 349   | 539               | 686                 | 631                | 686                 |
| Automation            | 18                  | 16           | 16                  | 15           | 21                  | 21                  | 20                  | 23                  | 30           | 4                        | 2 44    | 60                | 53                  | 66                 | 86                  |
| Others                | 1                   | 1            | 1                   | 1            | 2                   | 1                   | 0                   | 1                   | 1            | :                        | 2 1     | 5                 | 4                   | 4                  | 3                   |
| Sale Revenue          | 625                 | 656          | 641                 | 682          | 741                 | 809                 | 849                 | 939                 | 940          | 1,54                     | 9 1,788 | 1,636             | 1,999               | 2,604              | 3,337               |
| YoY Growth            | 55%                 | 46%          | 15%                 | 16%          | 19%                 | 23%                 | 32%                 | 38%                 | 27%          | 21%                      | 6 35%   | (0.2%)            | 22%                 | 30%                | 28%                 |
| Gross Profit          | <b>136</b><br>21.8% | 144<br>22.0% | <b>124</b><br>19.4% | 134<br>19.6% | <b>157</b><br>21.3% | <b>204</b><br>25.3% | <b>197</b><br>23.2% | <b>232</b><br>24.7% | 195<br>20.8% | <b>36</b><br>23.4%       |         | 337<br>20.6%      | <b>488</b><br>24.4% | 539<br>20.7%       | <b>791</b><br>23.7% |
| Operating Profit      | <b>46</b><br>7.4%   | 45<br>6.8%   | 40<br>6.2%          | 56<br>8.2%   | 69<br>9.3%          | <b>113</b><br>14.0% | 102<br>12.0%        | 129<br>13.7%        | 97<br>10.4%  | <b>18</b><br>11.7%       |         | <b>75</b><br>4.6% | <b>215</b><br>10.7% | <b>187</b><br>7.2% | <b>412</b><br>12.3% |
| Net Profit            | 58<br>9.2%          | 53<br>8.0%   | 46<br>7.2%          | 62<br>9.2%   | 84<br>11.3%         | 123<br>15.2%        | 113<br>13.3%        | 114<br>12.1%        | 106<br>11.3% | 20 <sup>°</sup><br>13.4% |         | 94<br>5.8%        | 225<br>11.3%        | 209<br>8.0%        | 434<br>13.0%        |
| YoY Growth            | 112%                | (17%)        | (57%)               | 22%          | 46%                 | 134%                | 145%                | 82%                 | 26%          | 88%                      | 6 109%  | (40%)             | 139%                | (7%)               | 108%                |
| 18 Delta Confidential |                     |              |                     |              |                     |                     |                     |                     |              |                          |         |                   |                     |                    |                     |

#### **Revenue Structure & Geographic Profile**

Sales Revenue (USD million)

Revenue from external customers is based on locations of the customers \*As at 31 December 2022

#### **Segmental Revenue Performance**

20 Delta Confidential

#### **Profitability Performance**