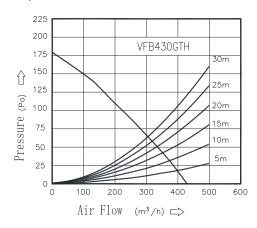

## **P&Q Curve**

### **Specifications**

www.deltathailand.com

| Model     | Grille<br>Size | Install<br>Size | Duct<br>Size | Weight | Nominal<br>Voltage | Input<br>Power | Maximum<br>Airflow |     | Maximum<br>Air Pressure |      | Noise | Remark |
|-----------|----------------|-----------------|--------------|--------|--------------------|----------------|--------------------|-----|-------------------------|------|-------|--------|
| PART NO.  | mm             | mm              | mm           | kg     | VAC                | Watt           | m³/h               | CFM | Pa                      | inAq | dB-A  |        |
| VFB430GTH | 380 X 380      | 320 X 320       | 150          | 5.7    | 220/50             | 17.5           | 430                | 253 | 180                     | 0.72 | 36    |        |

<sup>\*</sup> The max. air flow is measured in free air; the max. air pressure is measured at zero air flow.

Delta Electronics (Thailand) PCL.

Revision : 00 Date : 2019/12/18

<sup>\*</sup> Noise is measured in semi-anechoic chamber in free air, one meter from intake, right and left side, 3 microphones to average.