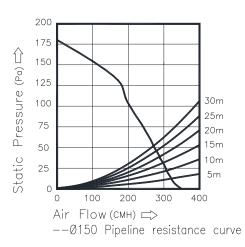

### **P&Q Curve**

## **Specifications**

| Model     | Grille<br>Size | Mounting<br>Opening | Duct Size | Weight | Power<br>Rating | Power<br>Consumption | Maximum<br>Air Flow |     | Maximum<br>Air Pressure |      | Noise | Remark |
|-----------|----------------|---------------------|-----------|--------|-----------------|----------------------|---------------------|-----|-------------------------|------|-------|--------|
| PART NO.  | mm             | mm                  | mm        | kg     | VAC             | Watt                 | m³/h                | CFM | Pa                      | inAq | dB-A  |        |
| VFB350FTH | 330 X 330      | 270 X 270           | Ø150      | 3.8    | 220/50          | 20.0                 | 350                 | 206 | 180                     | 0.72 | 35    |        |