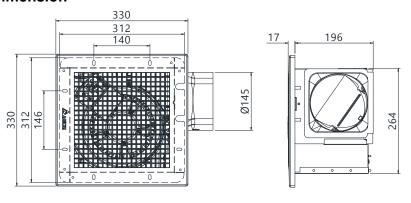

### **Dimension**

## **Specifications**

| Model     | Grille<br>Size | Mounting<br>Opening | Duct Size | Weight | Power<br>Rating | Power<br>Consumption | Maximum<br>Air Flow |     | Maximum<br>Air Pressure |      | Noise | Remark |
|-----------|----------------|---------------------|-----------|--------|-----------------|----------------------|---------------------|-----|-------------------------|------|-------|--------|
| PART NO.  | mm             | mm                  | mm        | kg     | VAC             | Watt                 | m³/h                | CFM | Pa                      | inAq | dB-A  |        |
| VFB350FTH | 330 X 330      | 270 X 270           | Ø150      | 3.8    | 220/50          | 20.0                 | 350                 | 206 | 180                     | 0.72 | 35    |        |