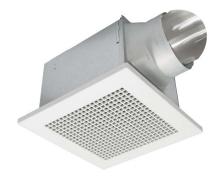

## **Wall Mount Type VFB350FTH**

## **Specifications**

| Model     | Grille<br>Size | Mounting<br>Opening | Duct Size | Weight | Power<br>Rating | Power<br>Consumption | Maximum<br>Air Flow |     | Maximum<br>Air Pressure |      | Noise | Remark |
|-----------|----------------|---------------------|-----------|--------|-----------------|----------------------|---------------------|-----|-------------------------|------|-------|--------|
| PART NO.  | mm             | mm                  | mm        | kg     | VAC             | Watt                 | m³/h                | CFM | Pa                      | inAq | dB-A  |        |
| VFB350FTH | 330 X 330      | 270 X 270           | Ø150      | 3.8    | 220/50          | 20.0                 | 350                 | 206 | 180                     | 0.72 | 35    |        |