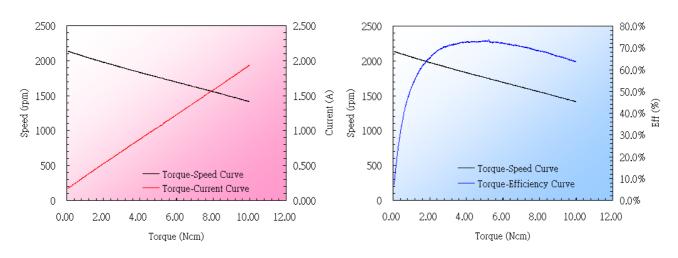

ted Output<br>Power<br>(Watt) | No Load<br>Noise<br>(dB(A)) |
|-----------|-----------------------------|---------------------------|-----------------------|--------------------------------|---------------------------|---------------------------|---------------------------------|-----------------------------|
| MH09012RA | 10.8 to 13.2                | 12                        | 12                    | 1500                           | 9.55                      | 1.8                       | 15                              | <40                         |

\* Noise measuring condition: shaft horizontal / mic. 15 cm away from motor

\* All readings are typical values at rated voltage.

\* Specifications are subject to change without notice.

# TORQUE-SPEED/CURRENT/EFFICIENCY CHARACTERISTICS