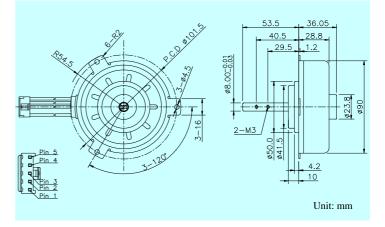

### **DIMENSIONS DRAWING**

#### **CONNECTOR PIN ASSIGNMENT**

- Pin 1: Red, Motor Drive Power, Vm (12 VDC)
- Pin 2: Empty
- Pin 3: Yellow, Speed Control Power, Vsp (0 ~ 5 VDC)
- Pin 4: Blue, Frequency Signal Output (12 pulses/rev.)
- Pin 5: Black, GND