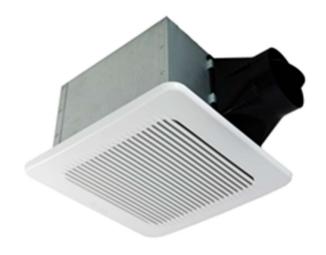

# **Delta Ventilation Fans**

# VFB160CTH

## **Application**

Bathroom & Bedroom / Dining Room & Living Room / Meeting Room / Office