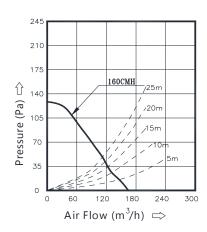

### **P&Q** Curve

<sup>\*</sup> The max. air flow is measured in free air; the max. air pressure is measured at zero air flow.

Delta Electronics (Thailand) PCL.

Revision: 00 Date: 2019/10/21

<sup>\*</sup> Noise is measured in semi-anechoic chamber in free air, one meter from intake, right and left side, 3 microphones to average.