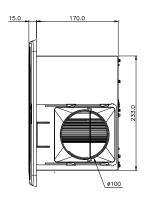

#### **Dimensions** unit: mm

## **Specifications**

|   | Model     | Grille<br>Size | Install<br>Size | Duct<br>Size | Weight | Nominal<br>Voltage | Input<br>Power | Maximum<br>Airflow |      | Maximum<br>Air Pressure | Noise | Remark |
|---|-----------|----------------|-----------------|--------------|--------|--------------------|----------------|--------------------|------|-------------------------|-------|--------|
| ı | PART NO.  | mm             | mm              | mm           | kg     | VAC                | Watt           | m³/h               | CFM  | Pa                      | dB-A  |        |
|   | VFB160CTH | 300 X 300      | 240 X 240       | 100          | 3.4    | 220/50             | 7.0            | 160                | 94.2 | 127                     | 33    |        |