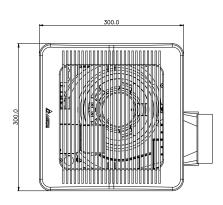

#### **Dimensions** unit: mm

## **Specifications**

|   | Model     | Grille<br>Size | Install<br>Size | Duct<br>Size | Weight | Nominal<br>Voltage | Input<br>Power | Maximum<br>Airflow |      | Maximum<br>Air Pressure | Noise | Remark |
|---|-----------|----------------|-----------------|--------------|--------|--------------------|----------------|--------------------|------|-------------------------|-------|--------|
| ı | PART NO.  | mm             | mm              | mm           | kg     | VAC                | Watt           | m³/h               | CFM  | Pa                      | dB-A  |        |
|   | VFB160CTH | 300 X 300      | 240 X 240       | 100          | 3.4    | 220/50             | 7.0            | 160                | 94.2 | 127                     | 33    |        |