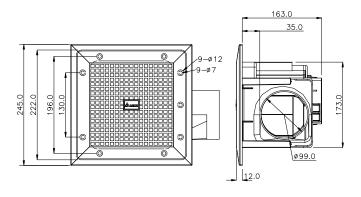

### **Dimensions** unit: mm

### **Specifications**

| Model     | Grille<br>Size | Install<br>Size | Duct<br>Size | Weight | Nominal<br>Voltage | Input<br>Power | Maximum<br>Airflow |      | Maximum<br>Air Pressure |      | Noise | Remark |
|-----------|----------------|-----------------|--------------|--------|--------------------|----------------|--------------------|------|-------------------------|------|-------|--------|
| PART NO.  | mm             | mm              | mm           | kg     | VAC                | Watt           | m³/h               | CFM  | Pa                      | inAq | dB-A  |        |
| VFB100BTH | 245X 245       | 175 X 175       | 100          | 1.35   | 220/50             | 6.0            | 100                | 58.9 | 90                      | 0.36 | 33    |        |