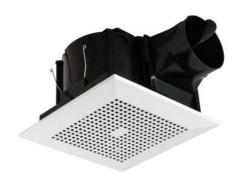

# VFB100BTH

#### **Features**

- Low Power Consumption
- Low Noise Design
- ▲ Long Life Ball Bearings
- UL 94-V0 Flammability Resin
- Soft Start Control
- Locked Protection
- Easy Installation & Maintenance

## **Application**

Bathroom & Bedroom / Dining Room & Living Room / Meeting Room / Office