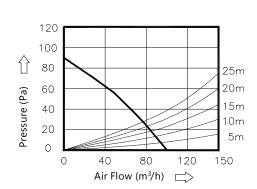

#### **P&Q Curve**

- \* The max. air flow is measured in free air; the max. air pressure is measured at zero air flow.
- \* Noise is measured in semi-anechoic chamber in free air, one meter from intake, right and left side, 3 microphones to average.
- \* All readings are typical values at rated voltage.
- \* Specifications are subject to change without notice.