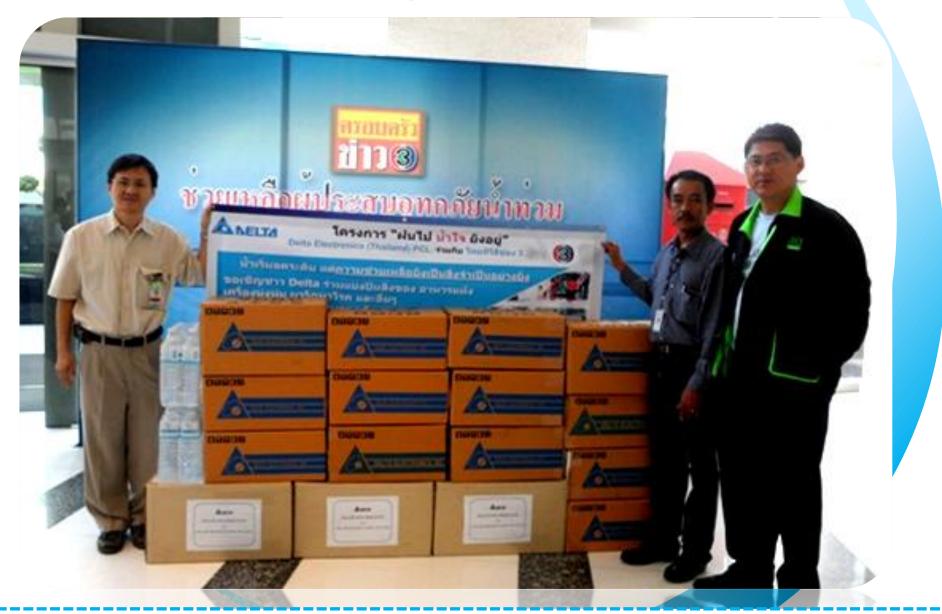

## **Corporate Social Responsibility**

**Donation to Relieving Flood situation in Thailand** 

Nov. 17, 2010

November 17, 2010; Mr.Sorayut (TV Channel#3 Representative) received the donated items.

Delta Confidential