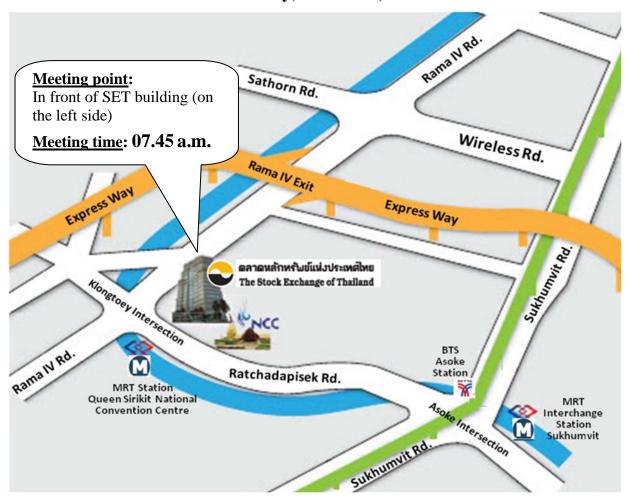

#### **Map of Transportation Pick-Up Point**

# 2013 Annual General Meeting of Shareholders Delta Electronics (Thailand) Public Company Limited Friday, March 29, 2013

The shuttle bus will park in front of the SET building at 62 Ratchadapisek Rd., Klongtoey, Bangkok

#### Schedule for 2013 AGM

| 07.45 hrs. | Departure SET Building to DELTA          |
|------------|------------------------------------------|
|            | at Bangpoo Plant                         |
| 10.00 hrs. | Meeting Start                            |
| 11.15 hrs. | End of Meeting                           |
| 12.30 hrs. | Arrive the meeting point at SET Building |

We advise you to take public transport to the above meeting point as there is limited car parking space and the Company will not be responsible for any car parking fee.