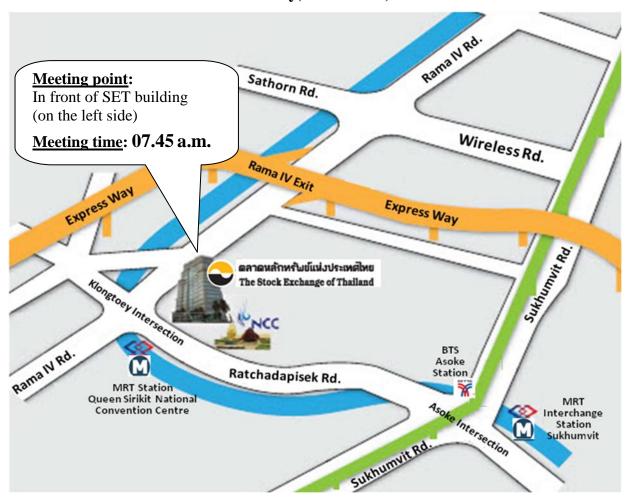

#### **Map of Transportation Pick-Up Point**

# 2015 Annual General Meeting of Shareholders Delta Electronics (Thailand) Public Company Limited Monday, March 30, 2015

The shuttle bus will park in front of the SET building at 62 Ratchadapisek Rd., Klongtoey, Bangkok

#### Schedule for 2015 AGM

| 07.45 hrs. | Departure SET Building to DELTA          |
|------------|------------------------------------------|
|            | at Bangpoo Plant                         |
| 10.00 hrs. | Meeting Start                            |
| 11.15 hrs. | End of Meeting                           |
| 12.30 hrs. | Arrive the meeting point at SET Building |