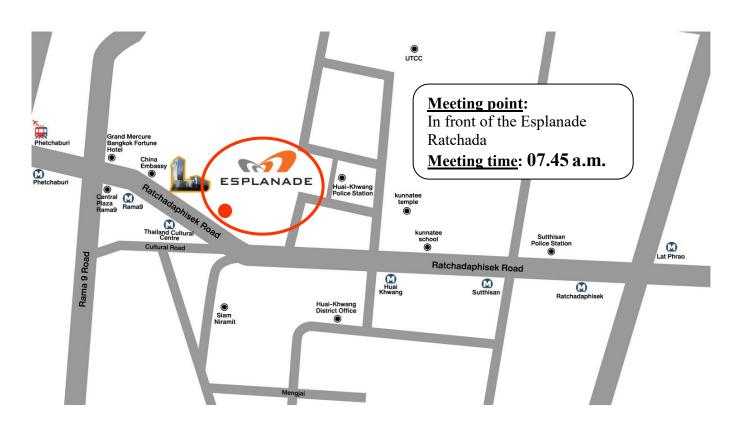

#### **Map of Transportation Pick-Up Point**

#### Schedule for 2019 AGM

| 0/.45 hrs. | Departure to DELIA at Bangpoo Plant |
|------------|-------------------------------------|
| 10.001     | M. C.                               |

10.00 hrs. Meeting Start
11.15 hrs. End of Meeting

12.30 hrs. Arrive the meeting point at Esplanade Ratchada

We advise you to take public transport or MRT (Thailand Cultural Centre Station) to the above meeting point, the company will not be responsible for any car parking fee.