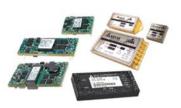

### Components

Power Chokes for Portable Devices / Cloud Computing / Automotive Ultra Small Sizes down to 1.25\*1.0\*1.0 mm<sup>3</sup> Max Operating Temp. 165°C

Optical Transceiver Modules

RF Modules

EMI Filters / Solenoids

Power Magnetic Components for Portable Devices / Industrial Applications

Power Module for Portable Devices / Cloud Computing / Industrial Applications Smallest Sizes down to 2.0\*2.5\*1.0 mm<sup>3</sup>

Current Sensing Resistors for Portable Devices / Automotive / Industrial Applications Small Sizes down to 0201mm High Wattage up to 9W

Miniaturization Fuse Resistance Protectors Small Sizes down to 4.0\*3.0\*0.85 mm<sup>3</sup>