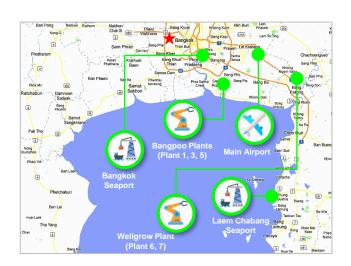

#### **Strategic locations of Thailand factories**

Delta Thailand's manufacturing plants are built near important seaports and international airport to ensure efficiency and security of logistics for global and regional delivery.

| Country  | Location          | Occ %* | Product                                                                                                                             |
|----------|-------------------|--------|-------------------------------------------------------------------------------------------------------------------------------------|
| Thailand | Bangpoo: Plant 1  | 100%   | Automotive Electronics Product                                                                                                      |
|          | Bangpoo: Plant 3  | 98%    | DNI Delta networking product                                                                                                        |
|          | Bangpoo: Plant 5  | 96%    | IT/ Appliance/ Industrial Power Solutions/ Customer Design Power/ Communication & Information Solutions/ Industrial & Medical Power |
|          | Wellgrow: Plant 6 | 93%    | DC Fan/ EMI Filter & Solenoids                                                                                                      |
|          | Wellgrow: Plant 7 | 100%   | Computer & Networking/ DC Power                                                                                                     |
| Myanmar  | Yangon            | N/A    | Magnetics & Solenoids Product for Internal Use                                                                                      |
| India    | Gurgaon           | 84%    | Display solutions products/<br>Industrial Automation                                                                                |
|          | Rudrapur          | 67%    | Telecom Power System/ UPS/<br>Wind Power Converter                                                                                  |
|          | Krishnagiri       | 82%    | Power Supply/ Industrial Automation                                                                                                 |
| Slovakia | Nova Dubnica      | 81%    | Medical & Industrial Power Supply/ Bulk<br>Power/ Telecom Power System                                                              |
|          | Liptovsky Hradok  | 80%    | Eltek Telecom Power System                                                                                                          |