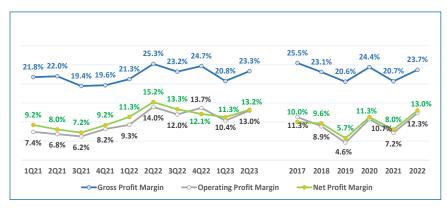

## **Financial Highlights**

Unit: USD Million

| Product Group        | 1Q21         | 2Q21         | 3Q21                | 4Q21         | 1Q22             | 2Q22             | 3Q22         | 4Q22             | 1Q23         | 2Q23         |
|----------------------|--------------|--------------|---------------------|--------------|------------------|------------------|--------------|------------------|--------------|--------------|
| Power<br>Electronics | 448          | 478          | 470                 | 507          | 558              | 610              | 667          | 727              | 726          | 827          |
| Infrastructure       | 158          | 161          | 154                 | 159          | 160              | 177              | 161          | 188              | 183          | 158          |
| Automation           | 18           | 16           | 16                  | 15           | 21               | 21               | 20           | 23               | 30           | 29           |
| Others               | 1            | 1            | 1                   | 1            | 2                | 1                | 0            | 1                | 1            | 1            |
| Sale Revenue         | 625          | 656          | 641                 | 682          | 741              | 809              | 849          | 939              | 940          | 1,014        |
| YoY Growth           | 55%          | 46%          | 15%                 | 16%          | 19%              | 23%              | 32%          | 38%              | 27%          | 25%          |
| Gross Profit         | 136<br>21.8% | 144<br>22.0% | <b>124</b><br>19.4% | 134<br>19.6% | <b>157</b> 21.3% | <b>204</b> 25.3% | 197<br>23.2% | <b>232</b> 24.7% | 195<br>20.8% | 237<br>23.3% |
| Operating Profit     | 46<br>7.4%   | 45<br>6.8%   | <b>40</b> 6.2%      | 56<br>8.2%   | 69<br>9.3%       | 113<br>14.0%     | 102<br>12.0% | 129<br>13.7%     | 97<br>10.4%  | 132<br>13.0% |
| Net Profit           | 58<br>9.2%   | 53<br>8.0%   | 46<br>7.2%          | 62<br>9.2%   | 84<br>11.3%      | 123<br>15.2%     | 113<br>13.3% | 114<br>12.1%     | 106<br>11.3% | 134<br>13.2% |
| YoY Growth           | 112%         | (17%)        | (57%)               | 22%          | 46%              | 134%             | 145%         | 82%              | 26%          | 9%           |

| 1H22             | 2H22         | 1H23             |
|------------------|--------------|------------------|
| 1,168            | 1,394        | 1,553            |
| 337              | 349          | 341              |
| 42               | 44           | 59               |
| 2                | 1            | 2                |
| 1,549            | 1,788        | 1,954            |
| 21%              | 35%          | 26%              |
| <b>362</b> 23.4% | 429<br>24.0% | <b>432</b> 22.1% |
| 182<br>11.7%     | 230<br>12.9% | <b>229</b> 11.7% |
| 207<br>13.4%     | 227<br>12.7% | 240<br>12.3%     |
| 88%              | 109%         | 16%              |

| 2022                 | 2021                | 2020                 | 2019                |
|----------------------|---------------------|----------------------|---------------------|
| 2,562                | 1,903               | 1,256                | 1,032               |
| 686                  | 631                 | 686                  | 539                 |
| 86                   | 66                  | 53                   | 60                  |
| 3                    | 4                   | 4                    | 5                   |
| 3,337                | 2,604               | 1,999                | 1,636               |
| 28%                  | 30%                 | 22%                  | (0.2%)              |
| _                    | 539<br>20.7%        |                      | <b>337</b> 20.6%    |
| <b>412</b> 12.3%     | 187<br>7.2%         | 215<br>10.7%         | <b>75</b> 4.6%      |
| 434<br>13.0%<br>108% | 209<br>8.0%<br>(7%) | 225<br>11.3%<br>139% | 94<br>5.8%<br>(40%) |