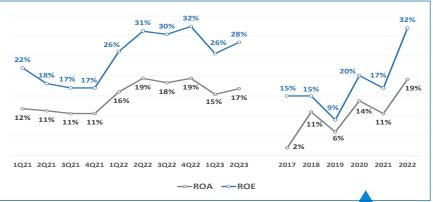

## **Financial Highlights**

Unit: USD Million

| Product Group        | 1Q21         | 2Q21         | 3Q21                | 4Q21         | 1Q22             | 2Q22             | 3Q22         | 4Q22             | 1Q23         | 2Q23         |
|----------------------|--------------|--------------|---------------------|--------------|------------------|------------------|--------------|------------------|--------------|--------------|
| Power<br>Electronics | 448          | 478          | 470                 | 507          | 558              | 610              | 667          | 727              | 726          | 827          |
| Infrastructure       | 158          | 161          | 154                 | 159          | 160              | 177              | 161          | 188              | 183          | 158          |
| Automation           | 18           | 16           | 16                  | 15           | 21               | 21               | 20           | 23               | 30           | 29           |
| Others               | 1            | 1            | 1                   | 1            | 2                | 1                | 0            | 1                | 1            | 1            |
| Sale Revenue         | 625          | 656          | 641                 | 682          | 741              | 809              | 849          | 939              | 940          | 1,014        |
| YoY Growth           | 55%          | 46%          | 15%                 | 16%          | 19%              | 23%              | 32%          | 38%              | 27%          | 25%          |
| Gross Profit         | 136<br>21.8% | 144<br>22.0% | <b>124</b><br>19.4% | 134<br>19.6% | <b>157</b> 21.3% | <b>204</b> 25.3% | 197<br>23.2% | <b>232</b> 24.7% | 195<br>20.8% | 237<br>23.3% |
| Operating Profit     | 46<br>7.4%   | 45<br>6.8%   | <b>40</b> 6.2%      | 56<br>8.2%   | 69<br>9.3%       | 113<br>14.0%     | 102<br>12.0% | 129<br>13.7%     | 97<br>10.4%  | 132<br>13.0% |
| Net Profit           | 58<br>9.2%   | 53<br>8.0%   | 46<br>7.2%          | 62<br>9.2%   | 84<br>11.3%      | 123<br>15.2%     | 113<br>13.3% | 114<br>12.1%     | 106<br>11.3% | 134<br>13.2% |
| YoY Growth           | 112%         | (17%)        | (57%)               | 22%          | 46%              | 134%             | 145%         | 82%              | 26%          | 9%           |

| 1H22             | 2H22         | 1H23             |
|------------------|--------------|------------------|
| 1,168            | 1,394        | 1,553            |
| 337              | 349          | 341              |
| 42               | 44           | 59               |
| 2                | 1            | 2                |
| 1,549            | 1,788        | 1,954            |
| 21%              | 35%          | 26%              |
| <b>362</b> 23.4% | 429<br>24.0% | <b>432</b> 22.1% |
| 182<br>11.7%     | 230<br>12.9% | <b>229</b> 11.7% |
| 207<br>13.4%     | 227<br>12.7% | 240<br>12.3%     |
| 88%              | 109%         | 16%              |

| 2022                 | 2021                | 2020                 | 2019                |
|----------------------|---------------------|----------------------|---------------------|
| 2,562                | 1,903               | 1,256                | 1,032               |
| 686                  | 631                 | 686                  | 539                 |
| 86                   | 66                  | 53                   | 60                  |
| 3                    | 4                   | 4                    | 5                   |
| 3,337                | 2,604               | 1,999                | 1,636               |
| 28%                  | 30%                 | 22%                  | (0.2%)              |
| _                    | 539<br>20.7%        |                      | <b>337</b> 20.6%    |
| <b>412</b> 12.3%     | 187<br>7.2%         | 215<br>10.7%         | <b>75</b> 4.6%      |
| 434<br>13.0%<br>108% | 209<br>8.0%<br>(7%) | 225<br>11.3%<br>139% | 94<br>5.8%<br>(40%) |