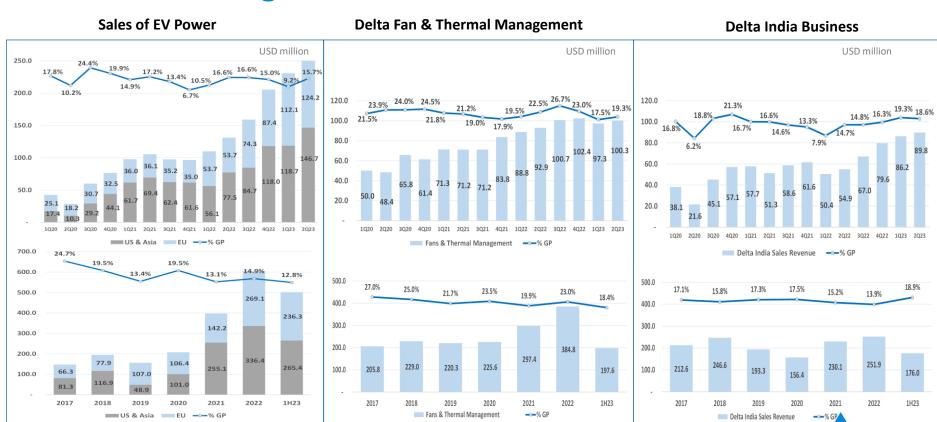

| 686                  | 539                 |
| 86                   | 66                  | 53                   | 60                  |
| 3                    | 4                   | 4                    | 5                   |
| 3,337                | 2,604               | 1,999                | 1,636               |
| 28%                  | 30%                 | 22%                  | (0.2%)              |
| _                    | 539<br>20.7%        |                      | <b>337</b> 20.6%    |
| <b>412</b> 12.3%     | 187<br>7.2%         | 215<br>10.7%         | <b>75</b> 4.6%      |
| 434<br>13.0%<br>108% | 209<br>8.0%<br>(7%) | 225<br>11.3%<br>139% | 94<br>5.8%<br>(40%) |

## Revenue Structure & Geographic Profile



\*As at 30 June 2023

## **Segmental Revenue Performance**



## **Profitability Performance**









# Smarter. Greener. Together.





# High Value Added Products & Solutions

We are dedicated to creating a cleaner and more energy-efficient tomorrow



### **Success Stories of Delta Group**



Building control system for a luxury hotel in Tampa Bay



1,500 PV inverters for the largest ground-mounted solar park in Southern Germany.



EV charging solutions installed all across Europe



Modular UPS systems and InfraSuite Manager DCIM systems for cloud services provider in the Netherlands



EV Charging Station that is capable of assisting disaster response for the city of Yokohama



4.6 MW distributed solar power system with energy storage system in Ako, Japan



2MW/1MWh Energy Storage System for Xia Xing Power Station on Kinmen Island



pro