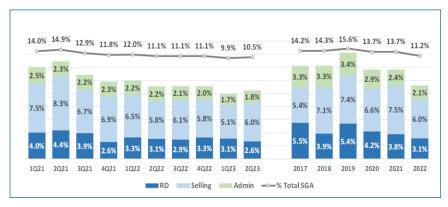

## **Financial Highlights**

Unit: USD Million

| Product Group        | 1Q21         | 2Q21         | 3Q21                | 4Q21         | 1Q22             | 2Q22             | 3Q22         | 4Q22             | 1Q23         | 2Q23         |
|----------------------|--------------|--------------|---------------------|--------------|------------------|------------------|--------------|------------------|--------------|--------------|
| Power<br>Electronics | 448          | 478          | 470                 | 507          | 558              | 610              | 667          | 727              | 726          | 827          |
| Infrastructure       | 158          | 161          | 154                 | 159          | 160              | 177              | 161          | 188              | 183          | 158          |
| Automation           | 18           | 16           | 16                  | 15           | 21               | 21               | 20           | 23               | 30           | 29           |
| Others               | 1            | 1            | 1                   | 1            | 2                | 1                | 0            | 1                | 1            | 1            |
| Sale Revenue         | 625          | 656          | 641                 | 682          | 741              | 809              | 849          | 939              | 940          | 1,014        |
| YoY Growth           | 55%          | 46%          | 15%                 | 16%          | 19%              | 23%              | 32%          | 38%              | 27%          | 25%          |
| Gross Profit         | 136<br>21.8% | 144<br>22.0% | <b>124</b><br>19.4% | 134<br>19.6% | <b>157</b> 21.3% | <b>204</b> 25.3% | 197<br>23.2% | <b>232</b> 24.7% | 195<br>20.8% | 237<br>23.3% |
| Operating Profit     | 46<br>7.4%   | 45<br>6.8%   | <b>40</b> 6.2%      | 56<br>8.2%   | 69<br>9.3%       | 113<br>14.0%     | 102<br>12.0% | 129<br>13.7%     | 97<br>10.4%  | 132<br>13.0% |
| Net Profit           | 58<br>9.2%   | 53<br>8.0%   | 46<br>7.2%          | 62<br>9.2%   | 84<br>11.3%      | 123<br>15.2%     | 113<br>13.3% | 114<br>12.1%     | 106<br>11.3% | 134<br>13.2% |
| YoY Growth           | 112%         | (17%)        | (57%)               | 22%          | 46%              | 134%             | 145%         | 82%              | 26%          | 9%           |

| 1H22             | 2H22         | 1H23             |
|------------------|--------------|------------------|
| 1,168            | 1,394        | 1,553            |
| 337              | 349          | 341              |
| 42               | 44           | 59               |
| 2                | 1            | 2                |
| 1,549            | 1,788        | 1,954            |
| 21%              | 35%          | 26%              |
| <b>362</b> 23.4% | 429<br>24.0% | <b>432</b> 22.1% |
| 182<br>11.7%     | 230<br>12.9% | <b>229</b> 11.7% |
| 207<br>13.4%     | 227<br>12.7% | 240<br>12.3%     |
| 88%              | 109%         | 16%              |

| 2022                 | 2021                | 2020                 | 2019                |
|----------------------|---------------------|----------------------|---------------------|
| 2,562                | 1,903               | 1,256                | 1,032               |
| 686                  | 631                 | 686                  | 539                 |
| 86                   | 66                  | 53                   | 60                  |
| 3                    | 4                   | 4                    | 5                   |
| 3,337                | 2,604               | 1,999                | 1,636               |
| 28%                  | 30%                 | 22%                  | (0.2%)              |
| _                    | 539<br>20.7%        |                      | <b>337</b> 20.6%    |
| <b>412</b> 12.3%     | 187<br>7.2%         | 215<br>10.7%         | <b>75</b> 4.6%      |
| 434<br>13.0%<br>108% | 209<br>8.0%<br>(7%) | 225<br>11.3%<br>139% | 94<br>5.8%<br>(40%) |