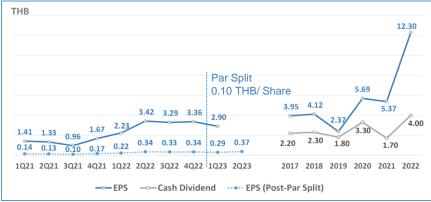

## **Financial Highlights**

Unit: USD Million

| Product Group        | 1Q21         | 2Q21         | 3Q21                | 4Q21         | 1Q22             | 2Q22             | 3Q22         | 4Q22             | 1Q23         | 2Q23         |
|----------------------|--------------|--------------|---------------------|--------------|------------------|------------------|--------------|------------------|--------------|--------------|
| Power<br>Electronics | 448          | 478          | 470                 | 507          | 558              | 610              | 667          | 727              | 726          | 827          |
| Infrastructure       | 158          | 161          | 154                 | 159          | 160              | 177              | 161          | 188              | 183          | 158          |
| Automation           | 18           | 16           | 16                  | 15           | 21               | 21               | 20           | 23               | 30           | 29           |
| Others               | 1            | 1            | 1                   | 1            | 2                | 1                | 0            | 1                | 1            | 1            |
| Sale Revenue         | 625          | 656          | 641                 | 682          | 741              | 809              | 849          | 939              | 940          | 1,014        |
| YoY Growth           | 55%          | 46%          | 15%                 | 16%          | 19%              | 23%              | 32%          | 38%              | 27%          | 25%          |
| Gross Profit         | 136<br>21.8% | 144<br>22.0% | <b>124</b><br>19.4% | 134<br>19.6% | <b>157</b> 21.3% | <b>204</b> 25.3% | 197<br>23.2% | <b>232</b> 24.7% | 195<br>20.8% | 237<br>23.3% |
| Operating Profit     | 46<br>7.4%   | 45<br>6.8%   | <b>40</b> 6.2%      | 56<br>8.2%   | 69<br>9.3%       | 113<br>14.0%     | 102<br>12.0% | 129<br>13.7%     | 97<br>10.4%  | 132<br>13.0% |
| Net Profit           | 58<br>9.2%   | 53<br>8.0%   | 46<br>7.2%          | 62<br>9.2%   | 84<br>11.3%      | 123<br>15.2%     | 113<br>13.3% | 114<br>12.1%     | 106<br>11.3% | 134<br>13.2% |
| YoY Growth           | 112%         | (17%)        | (57%)               | 22%          | 46%              | 134%             | 145%         | 82%              | 26%          | 9%           |

| 1H22             | 2H22         | 1H23             |
|------------------|--------------|------------------|
| 1,168            | 1,394        | 1,553            |
| 337              | 349          | 341              |
| 42               | 44           | 59               |
| 2                | 1            | 2                |
| 1,549            | 1,788        | 1,954            |
| 21%              | 35%          | 26%              |
| <b>362</b> 23.4% | 429<br>24.0% | <b>432</b> 22.1% |
| 182<br>11.7%     | 230<br>12.9% | <b>229</b> 11.7% |
| 207<br>13.4%     | 227<br>12.7% | 240<br>12.3%     |
| 88%              | 109%         | 16%              |

| 2022                 | 2021                | 2020                 | 2019                |
|----------------------|---------------------|----------------------|---------------------|
| 2,562                | 1,903               | 1,256                | 1,032               |
| 686                  | 631                 | 686                  | 539                 |
| 86                   | 66                  | 53                   | 60                  |
| 3                    | 4                   | 4                    | 5                   |
| 3,337                | 2,604               | 1,999                | 1,636               |
| 28%                  | 30%                 | 22%                  | (0.2%)              |
| _                    | 539<br>20.7%        |                      | <b>337</b> 20.6%    |
| <b>412</b> 12.3%     | 187<br>7.2%         | 215<br>10.7%         | <b>75</b> 4.6%      |
| 434<br>13.0%<br>108% | 209<br>8.0%<br>(7%) | 225<br>11.3%<br>139% | 94<br>5.8%<br>(40%) |