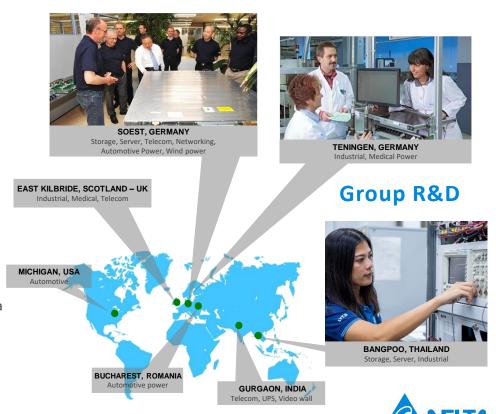

### **Delta Thailand Overview**

- Founded in 1988
- Thailand's largest listed electronics manufacturer on the Stock Exchange of Thailand (SET)
- Business management center for Southeast Asia, India and Australia/ New Zealand markets
- Product development management center with R&D centers in Bangkok (Thailand), Soest/ Teningen (Germany), UK, USA, India and Bucharest (Romania).
- Manufacturing management center to synergize advanced technologies and highly efficient production across manufacturing plants in Thailand, India, Slovakia and Myanmar.