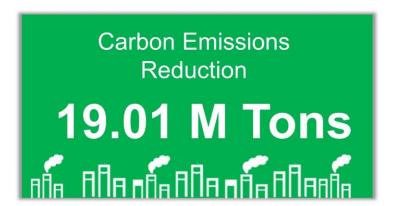

## **Energy Savings for Delta Customers**

From 2010 to 2021,
Delta's high-efficiency products & solutions enabled:

Electricity Consumption Savings of 35.9 B kWh