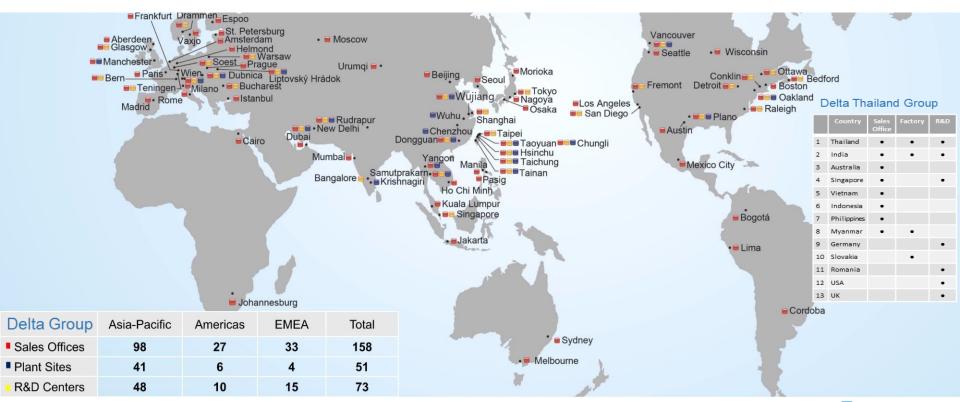

## **Global Operations**

### **Delta Thailand Overview**

- Founded in 1988
- Thailand's largest listed electronics manufacturer on the Stock Exchange of Thailand (SET)
- Business management center for Southeast Asia, India and Australia/ New Zealand markets
- Product development management center with R&D centers in Bangkok (Thailand), Soest/ Teningen (Germany), UK, USA, India and Bucharest (Romania).
- Manufacturing management center to synergize advanced technologies and highly efficient production across manufacturing plants in Thailand, India, Slovakia and Myanmar.

### **Delta Thailand Diversified Production Facilities**

#### **Strategic locations of Thailand factories**

Delta Thailand's manufacturing plants are built near important seaports and international airport to ensure efficiency and security of logistics for global and regional delivery.

| Country  | Location          | Occ %* | Product                                                                                                                             |
|----------|-------------------|--------|-------------------------------------------------------------------------------------------------------------------------------------|
| Thailand | Bangpoo: Plant 1  | 100%   | Automotive Electronics Product                                                                                                      |
|          | Bangpoo: Plant 3  | 98%    | DNI Delta networking product                                                                                                        |
|          | Bangpoo: Plant 5  | 96%    | IT/ Appliance/ Industrial Power Solutions/ Customer Design Power/ Communication & Information Solutions/ Industrial & Medical Power |
|          | Wellgrow: Plant 6 | 93%    | DC Fan/ EMI Filter & Solenoids                                                                                                      |
|          | Wellgrow: Plant 7 | 100%   | Computer & Networking/ DC Power                                                                                                     |
| Myanmar  | Yangon            | N/A    | Magnetics & Solenoids Product for Internal Use                                                                                      |
| India    | Gurgaon           | 84%    | Display solutions products/<br>Industrial Automation                                                                                |
|          | Rudrapur          | 67%    | Telecom Power System/ UPS/<br>Wind Power Converter                                                                                  |
|          | Krishnagiri       | 82%    | Power Supply/ Industrial Automation                                                                                                 |
| Slovakia | Nova Dubnica      | 81%    | Medical & Industrial Power Supply/ Bulk<br>Power/ Telecom Power System                                                              |
|          | Liptovsky Hradok  | 80%    | Eltek Telecom Power System                                                                                                          |