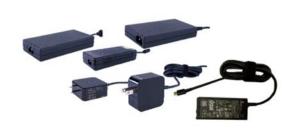

#### - One For All -

Innergie 60C Pro USB-C Power Adapter 60W · Ultra Compact

Innergie 45H (Intl) USB-C Power Adapter 45W · USB-C+A

#### - Laptop -

Innergie 65U Pro (Intl) Laptop Power Adapter 65W · Ultra Compact

#### - Mobile -

Innergie 30D USB-C Car Charger 30W · USB-C + A

Innergie 27M USB-C Wall Charger 27W · USB-C+A